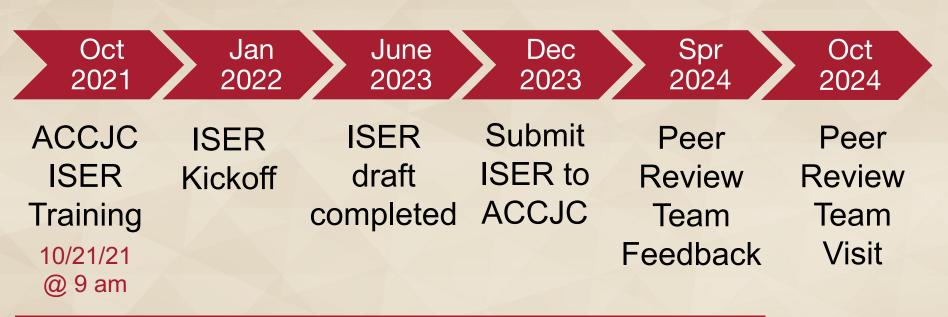

#### What's next in our accreditation cycle?

Process includes formative and summative review