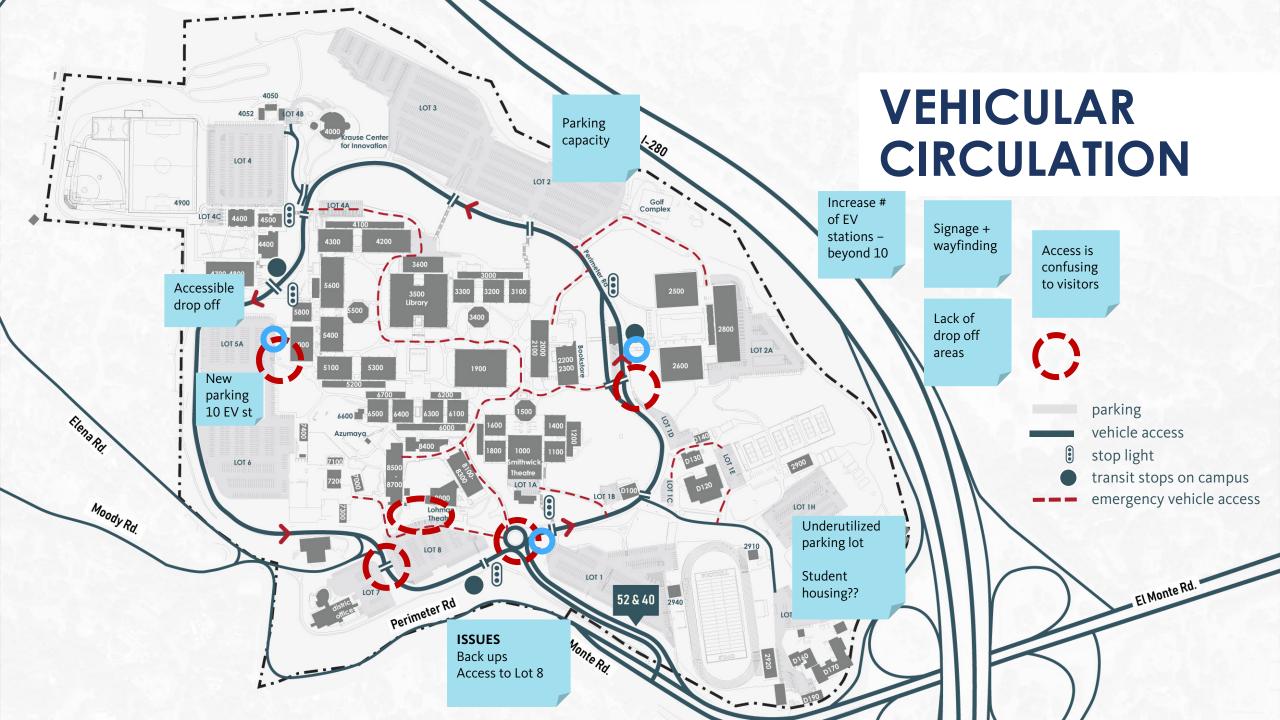

aximizes participation

Tap into memories – use to plan for the future

Includes student voices

Intentional stakeholder engagement

Engages the community Amplifies underrepresented voices

Include groups that ren facilities

#### **PRODUCT**

Integrates with other plans

Extends learning spaces

**Embraces equity** 

Tool for bond implement ation

#### **RECOMMENDATIONS**

Holistic view
- re-imagine
experiences

Focus on sustainability

Enhances the sense of community

Spaces for civic engagement

Addresses safety and accessibility

Enhances the sense of belonging

Consider student housing

student centered learning Welcomes the community in

Post COVID design

Practical -Realistic New thinking about online vs in person merging

Forward thinking

Improved access and drop-off areas

















### **NEXT MEETING: October 30**

|                                           | 20        | AUG SEP OCT  3 10 17 24 7 14 21 28 5 12 19 |    |   |     |       |   |      |       |   |     |    |    |    |     |      |       | 2         | 2021 | -     |    |        |    |        |     |    |    |    |      |    |    |    |     |       |        |
|-------------------------------------------|-----------|--------------------------------------------|----|---|-----|-------|---|------|-------|---|-----|----|----|----|-----|------|-------|-----------|------|-------|----|--------|----|--------|-----|----|----|----|------|----|----|----|-----|-------|--------|
|                                           |           |                                            |    |   |     |       |   |