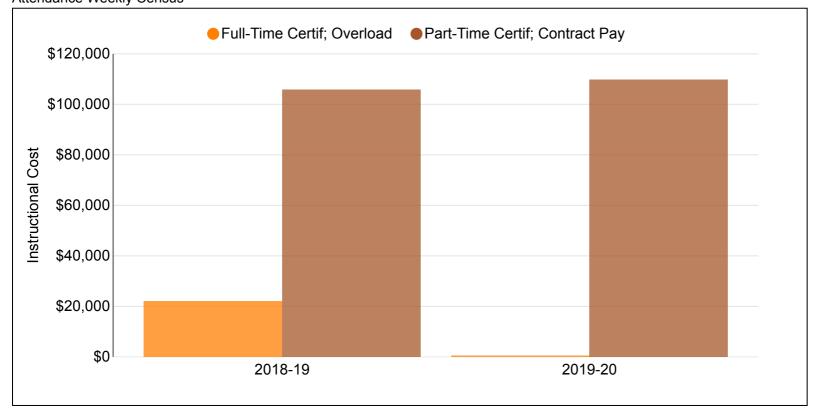

#### **Instructional Cost**

 Assignment Type
 2018-19
 2019-20

 Full-Time Certif; Overload
 \$22,052

 Part-Time Certif; Contract Pay
 \$105,746
 \$109,778

 Total
 \$127,798
 \$109,778