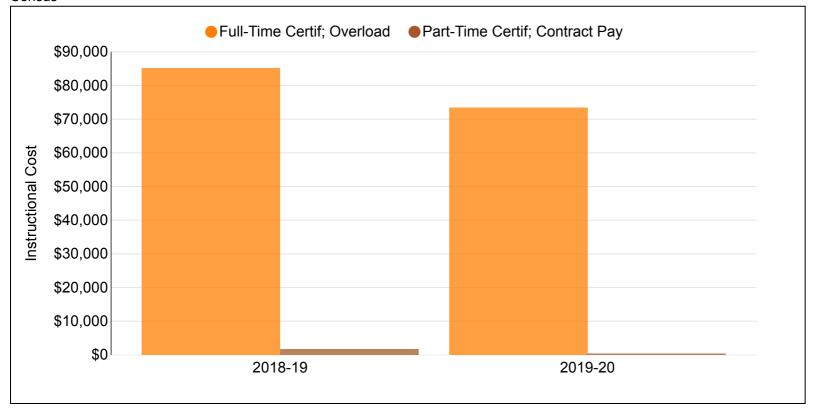

**Instructional Cost** 

Assignment Type 2018-19 2019-20 Full-Time Certif; Overload \$85,180 \$73,474 Part-Time Certif; Contract Pay \$1,738

**Total** \$86,917 \$73,474