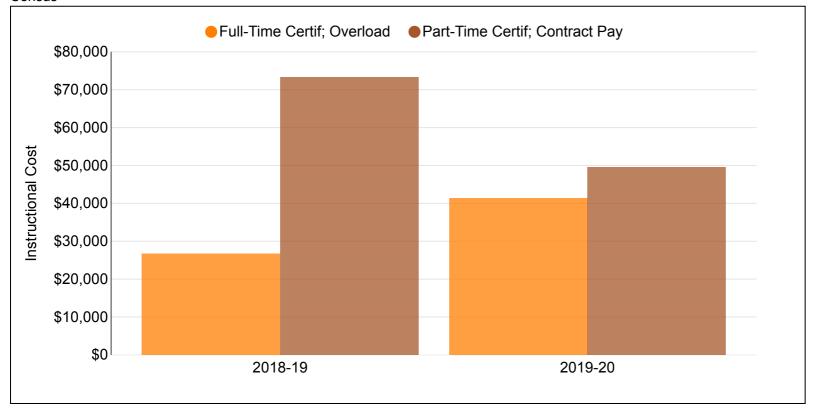

### **Instructional Cost**

| Assignment Type                | 2018-19   | 2019-20  |
|--------------------------------|-----------|----------|
| Full-Time Certif; Overload     | \$26,785  | \$41,348 |
| Part-Time Certif; Contract Pay | \$73,282  | \$49,553 |
| Total                          | \$100,068 | \$90,901 |