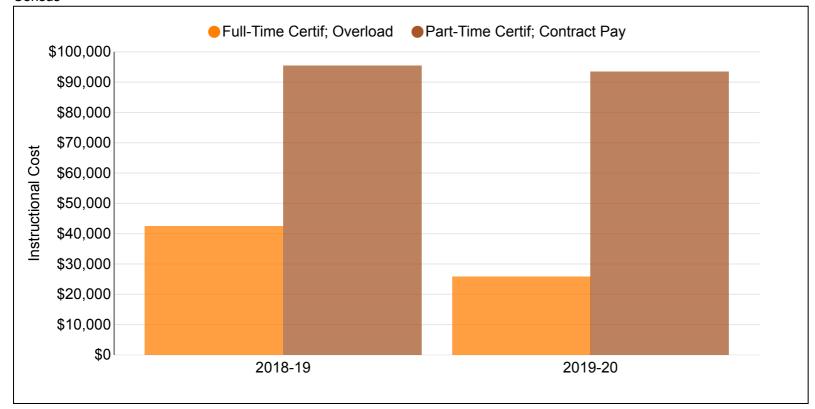

### **Instructional Cost**

| Assignment Type                | 2018-19   | 2019-20   |
|--------------------------------|-----------|-----------|
| Full-Time Certif; Overload     | \$48,737  | \$67,021  |
| Part-Time Certif; Contract Pay | \$254,990 | \$282,544 |
| Total                          | \$303,727 | \$349,565 |