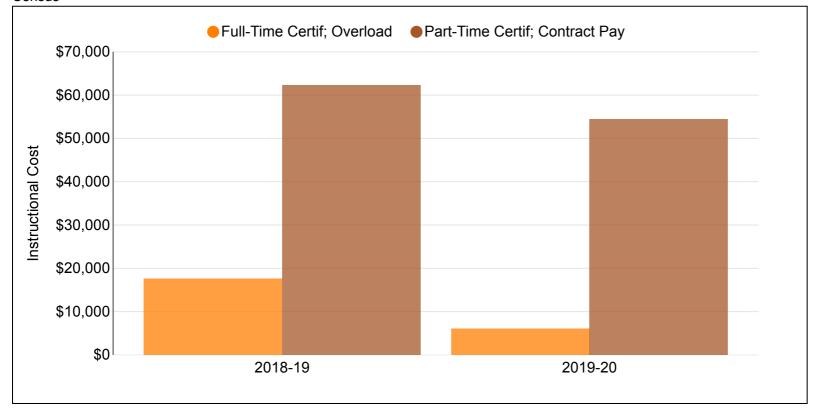

### **Instructional Cost**

| Assignment Type                | 2018-19  | 2019-20  |
|--------------------------------|----------|----------|
| Full-Time Certif; Overload     | \$17,571 | \$6,058  |
| Part-Time Certif; Contract Pay | \$62,273 | \$54,485 |
| Total                          | \$79,844 | \$60,543 |