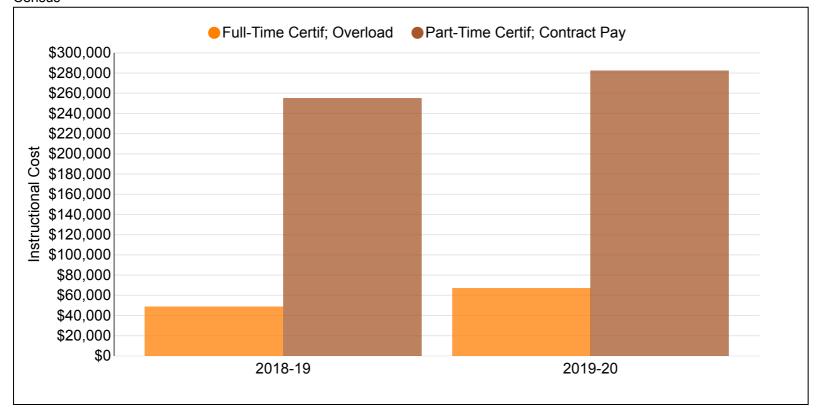

### **Instructional Cost**

| Assignment Type                | 2018-19   | 2019-20   |
|--------------------------------|-----------|-----------|
| Full-Time Certif; Overload     | \$48,737  | \$67,021  |
| Part-Time Certif; Contract Pay | \$254,990 | \$282,544 |
| Total                          | \$303,727 | \$349,565 |