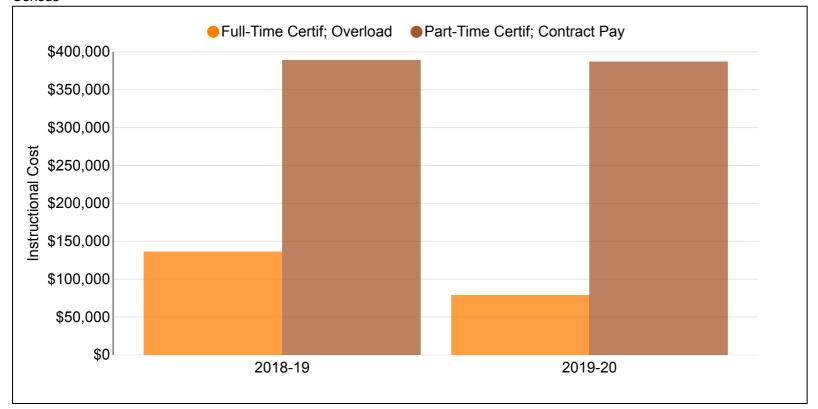

#### **Instructional Cost**

| Assignment Type                | 2018-19   | 2019-20   |
|--------------------------------|-----------|-----------|
| Full-Time Certif; Overload     | \$135,952 | \$79,035  |
| Part-Time Certif; Contract Pay | \$388,999 | \$386,806 |
| Total                          | \$524,951 | \$465,841 |