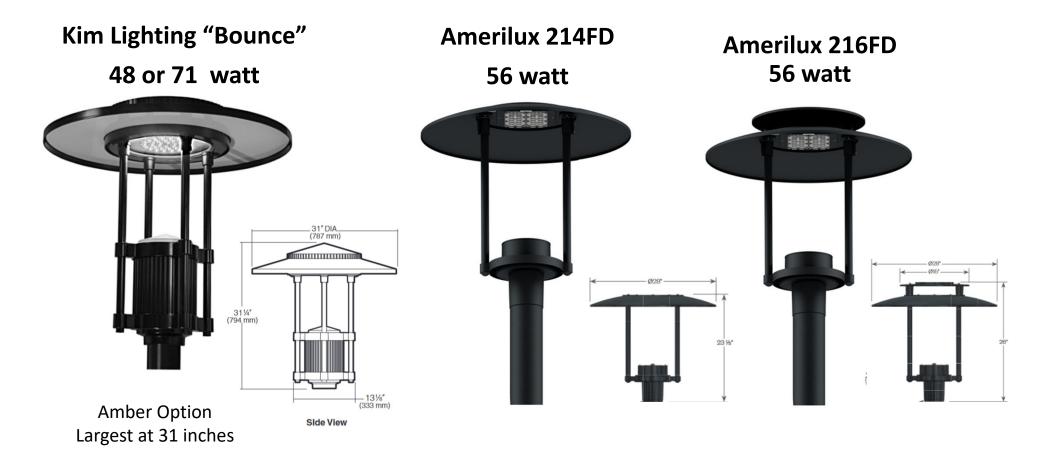

## A Few Options for Consideration

Beacon Slide 55 Watt

Selux Saturn 50 Watt LED

Intrigue Eurotech
55 Watt LED

### A Few Options for Consideration

Downward Casting, Shielded Lights

American Revolution 16.8 inches wide

Gardco Pureform 20.3 inches wide

Amerilux 28 inches wide