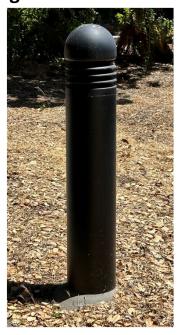

# **Existing Bollards**

Existing at D120: LED Existing at Smithwick: Mixed

Existing at NDO & soon at Lower Campus Pathway 22 Watt LED

Existing at Lower Campus 70 Watt Metal Halide