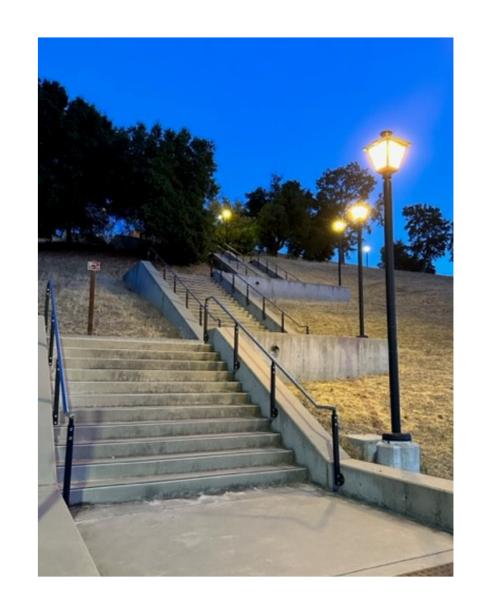

## Pole Mounted Pedestrian Pathway Lighting

**Original Fixtures** 

**Existing Pole Lighting High Pressure Sodium 150W** 

## Existing Pole Mounted Lighting

Primary Fixture is Lantern Style
150W High Pressure Sodium

Downward Lit?

<u>Lower Campus</u>
70W Louis Poulsen Metal Halide

Not Fully Shielded

NDO: 56W Bega LED Fixtures & PSEC: 70W Metal Halide