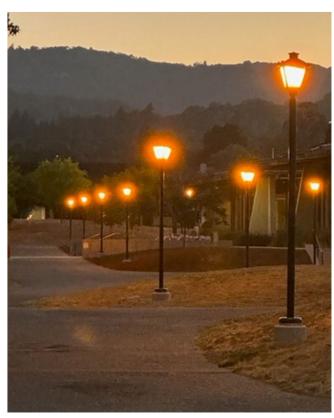

## Pole Mounted Pedestrian Pathway Lighting

**Original Fixtures** 

**Existing Pole Lighting High Pressure Sodium 150W** 

## Existing Pole Mounted Lighting

Primary Fixture is Lantern Style
150W High Pressure Sodium

Downward Lit?

<u>Lower Campus</u>
70W Louis Poulsen Metal Halide

Not Fully Shielded

NDO: 56W Bega LED Fixtures & PSEC: 70W Metal Halide