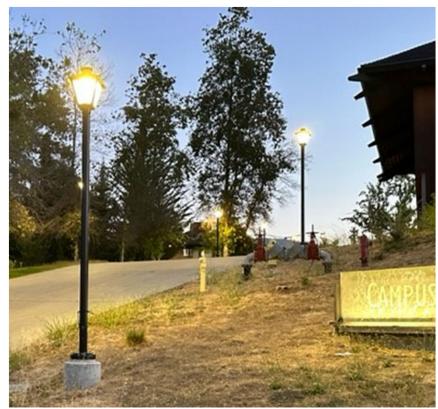

## Existing Pole Mounted Lighting

Primary Fixture is Lantern Style
150W High Pressure Sodium

Downward Lit?

<u>Lower Campus</u>
70W Louis Poulsen Metal Halide

Not Fully Shielded

NDO: 56W Bega LED Fixtures & PSEC: 70W Metal Halide

May not be Architecturally 'Compatible' with Campus Core