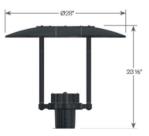

## A Few Options for Consideration

Beacon Slide 55 Watt

Selux Saturn 50 Watt LED

Intrigue Eurotech
55 Watt LED

### A Few Options for Consideration

Downward Casting, Shielded Lights

American Revolution 16.8 inches wide

Gardco Pureform 20.3 inches wide

Amerilux 28 inches wide