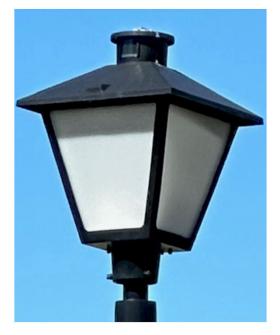

## Existing Pole Mounted Lighting

Primary Fixture is Lantern Style
150W High Pressure Sodium

Downward Lit?

<u>Lower Campus</u>
70W Louis Poulsen Metal Halide

Not Fully Shielded

NDO: 56W Bega LED Fixtures & PSEC: 70W Metal Halide

May not be Architecturally 'Compatible' with Campus Core

# Existing Pole Mounted Lighting

HPS Lighting LED Lighting PSEC Metal Halide