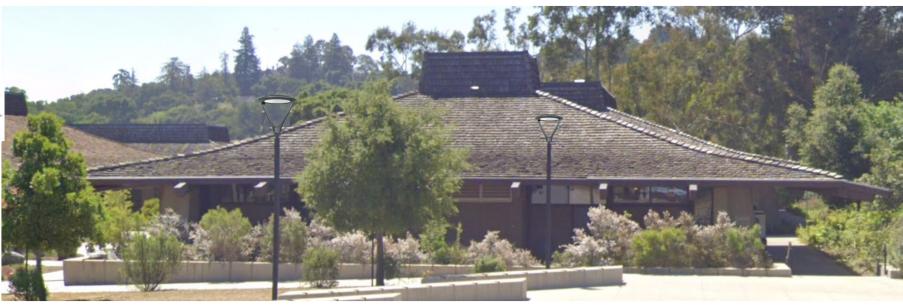

# Typical Building Profile

EIR: Lighting to reflect the defined architectural vocabulary of the 1961 campus Large roofs with crested parapets and very wide, flared eaves

Building 5800 at Bus Stop