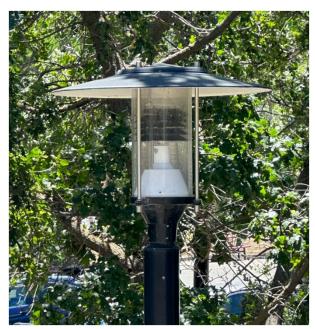

## A Few Options for Consideration

Beacon Slide 55 Watt

Selux Saturn 50 Watt LED

Intrigue Eurotech
55 Watt LED