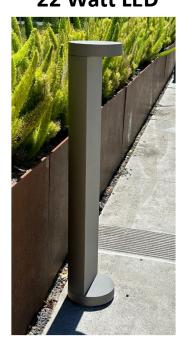

# **Existing Bollards**

Existing at D120: LED Existing at Smithwick: Mixed

Existing at NDO & soon at Lower Campus Pathway 22 Watt LED

Existing at Lower Campus 70 Watt Metal Halide