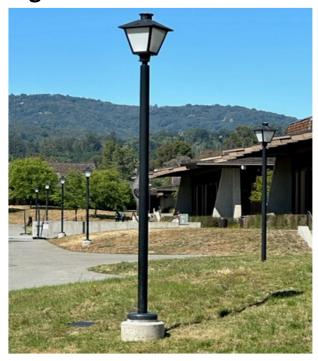

## Pole Mounted Pedestrian Pathway Lighting

**Original Fixtures** 

**Existing Pole Lighting High Pressure Sodium 150W** 

## Existing Pole Mounted Lighting

Primary Fixture is Lantern Style
150W High Pressure Sodium

Downward Lit?

<u>Lower Campus</u>
70W Louis Poulsen Metal Halide

Not Fully Shielded

NDO: 56W Bega LED Fixtures & PSEC: 70W Metal Halide

May not be Architecturally 'Compatible' with Campus Core

# Existing Pole Mounted Lighting

HPS Lighting LED Lighting PSEC Metal Halide