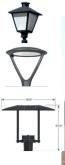

## Existing Pole Mounted Lighting

Primary Fixture is Lantern Style
150W High Pressure Sodium

Downward Lit?

<u>Lower Campus</u>
70W Louis Poulsen Metal Halide

Not Fully Shielded

NDO: 56W Bega LED Fixtures & PSEC: 70W Metal Halide

May not be Architecturally 'Compatible' with Campus Core