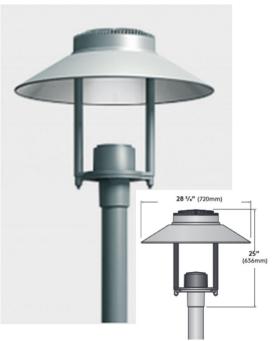

## A Few Options for Consideration

Beacon Slide 55 Watt

Selux Saturn 50 Watt LED

Intrigue Eurotech
55 Watt LED