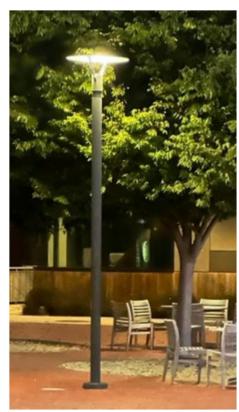

## Existing Pole Mounted Lighting

Primary Fixture is Lantern Style
150W High Pressure Sodium

Downward Lit?

<u>Lower Campus</u>
70W Louis Poulsen Metal Halide

Not Fully Shielded

NDO: 56W Bega LED Fixtures & PSEC: 70W Metal Halide

# Existing Pole Mounted Lighting

HPS Lighting LED Lighting PSEC Metal Halide