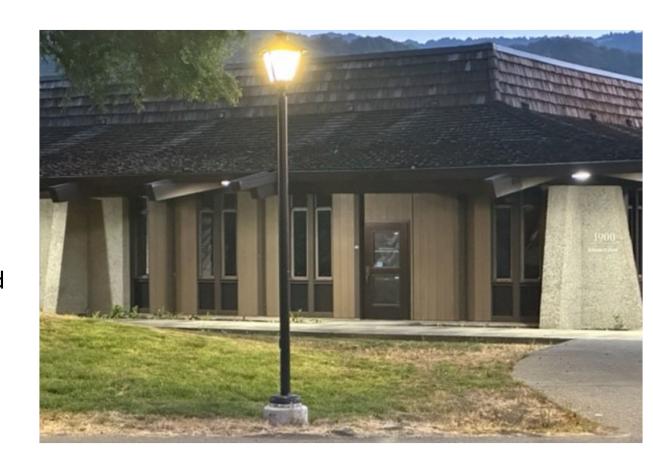

## Pole Mounted Pedestrian Pathway Lighting

**Original Fixtures** 

**Existing Pole Lighting High Pressure Sodium 150W** 

## Existing Pole Mounted Lighting

Primary Fixture is Lantern Style
150W High Pressure Sodium

Downward Lit?

<u>Lower Campus</u>
70W Louis Poulsen Metal Halide

Not Fully Shielded

NDO: 56W Bega LED Fixtures & PSEC: 70W Metal Halide