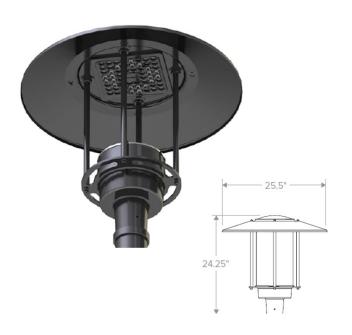

## A Few Options for Consideration

Beacon Slide 55 Watt

Selux Saturn 50 Watt LED

Intrigue Eurotech
55 Watt LED