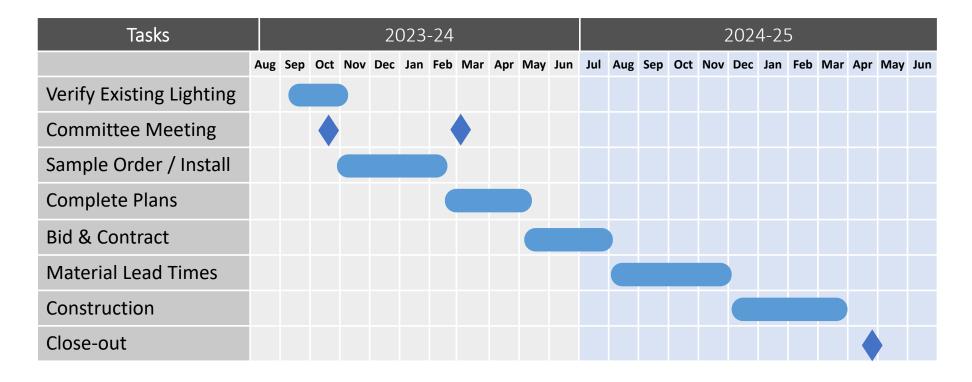

es



Building 5800 at Bus Stop

#### Considerations

- Light shielded / downward casting
- Energy Efficient
- Minimal Backlight, Uplight and Glare ("BUG") Rating
- Sympathetic to the scale, materials and design of the 1961 campus
- Ease of maintenance hinged poles
- Upfront Cost



## A Few Options for Consideration

Beacon Slide 55 Watt



Selux Saturn 50 Watt LED



Intrigue Eurotech
55 Watt LED



### A Few Options for Consideration

Downward Casting, Shielded Lights













American Revolution 16.8 inches wide

Gardco Pureform 20.3 inches wide

Amerilux 28 inches wide

# **Existing Bollards**

Existing at D120: LED Existing at Smithwick: Mixed



Existing at NDO & soon at Lower Campus Pathway 22 Watt LED



Existing at Lower Campus 70 Watt Metal Halide



### Tentative Schedule