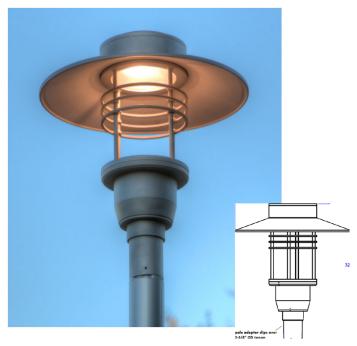

## A Few Options for Consideration

Beacon Slide 55 Watt

Selux Saturn 50 Watt LED

Intrigue Eurotech
55 Watt LED