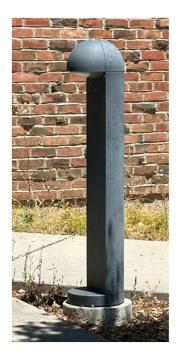

# **Existing Bollards**

Existing at D120: LED Existing at Smithwick: Mixed

Existing at NDO & soon at Lower Campus Pathway 22 Watt LED

Existing at Lower Campus 70 Watt Metal Halide