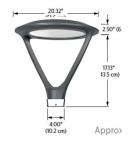

## A Few Options for Consideration

Beacon Slide 55 Watt

Selux Saturn 50 Watt LED

Intrigue Eurotech
55 Watt LED

### A Few Options for Consideration

Downward Casting, Shielded Lights

American Revolution 16.8 inches wide

Gardco Pureform 20.3 inches wide

Amerilux 28 inches wide