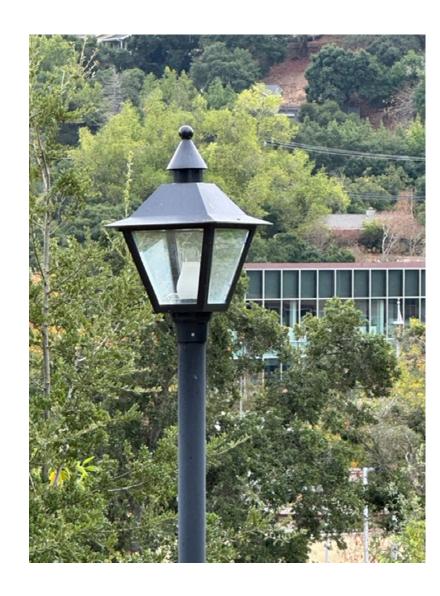

## Pole Mounted Pedestrian Pathway Lighting

**Original Fixtures** 

**Existing Pole Lighting High Pressure Sodium 150W** 

## Existing Pole Mounted Lighting

Primary Fixture is Lantern Style
150W High Pressure Sodium

Downward Lit?

<u>Lower Campus</u>
70W Louis Poulsen Metal Halide

Not Fully Shielded

NDO: 56W Bega LED Fixtures & PSEC: 70W Metal Halide

May not be Architecturally 'Compatible' with Campus Core