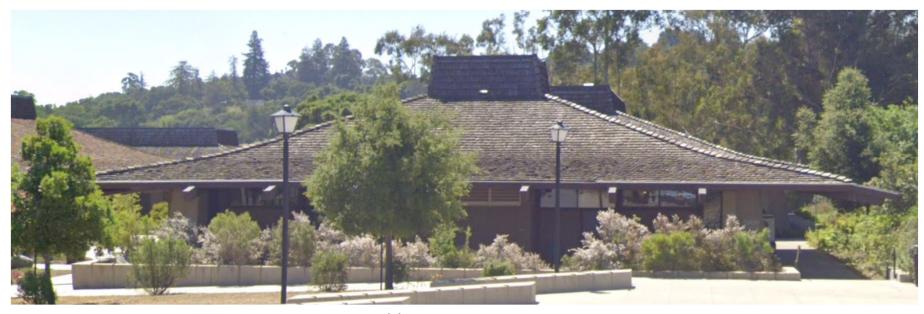

# Typical Building Profile

EIR: Lighting to reflect the defined architectural vocabulary of the 1961 campus Large roofs with crested parapets and very wide, flared eaves

Building 5800 at Bus Stop