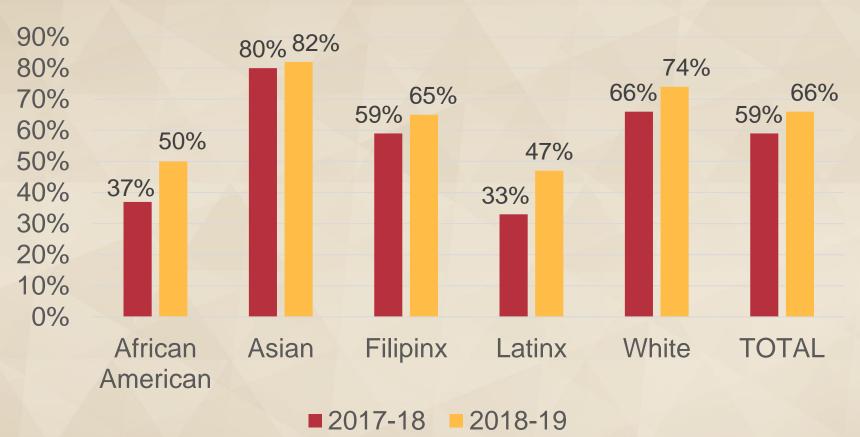

## Math % Achieved Throughput 2017-18 vs. 2018-19

Data: Out of all students who began the math sequence in Fall, the percent who successfully completed a transfer-level math course by Spring. Foothill College data only.