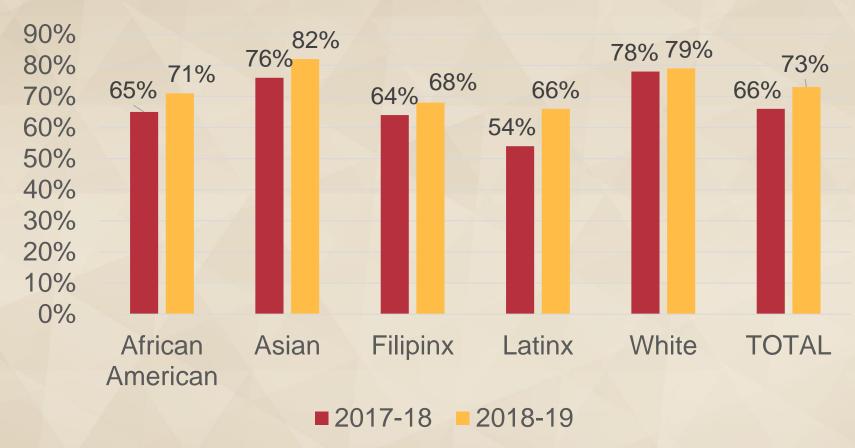

## English and Math Throughput 2017-18 vs. 2018-19

September 9, 2019



## AB 705 is about throughput

Throughput is the percent of students who successfully complete a transfer-level course within three primary terms of their first course in the subject area. (For example, beginning in Fall and completing by Spring.)

- English: fewer below-transfer sections offered in 2018-19 (partial AB 705 implementation)
- Math: all students eligible to enroll in transfer-level sections in 2018-19 (full AB 705 implementation)



## English % Achieved Throughput 2017-18 vs. 2018-19







## Math % Achieved Throughput 2017-18 vs. 2018-19



Data: Out of all students who began the math sequence in Fall, the percent who successfully completed a transfer-level math course by Spring. Foothill College data only.