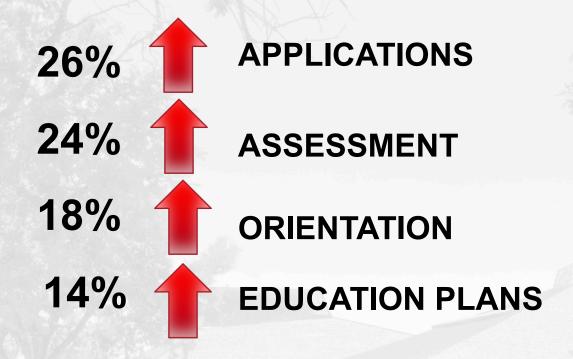

# Programs' Actions for Improvement Identified

Head Count for First Year Students applying to the college has increased over the last five years but only 46% of students enroll in classes

Number of First Year Students completing all matriculation steps is below 30%. A review of our onboarding process is in progress now with Guided Pathways

#### Completing CCC Apply (Step 1)

Note: Student type determined from application data.

Source: FHDA Banner:Szrccap table

|                     | 2015-16 | 2016-17 | 2017-18 | 2018-19 | 2019-20 | 5yr change |
|---------------------|---------|---------|---------|---------|---------|------------|
|                     | нс      | нс      | нс      | НС      | нс      | % change   |
| First-Time New      | 3,330   | 3,384   | 3,303   | 3,440   | 4,209   | 26%        |
| First-Time Transfer | 14,726  | 16,441  | 16,516  | 15,542  | 14,712  | 0%         |
| Total               | 18,056  | 19,825  | 19,819  | 18,982  | 18,921  | 5%         |