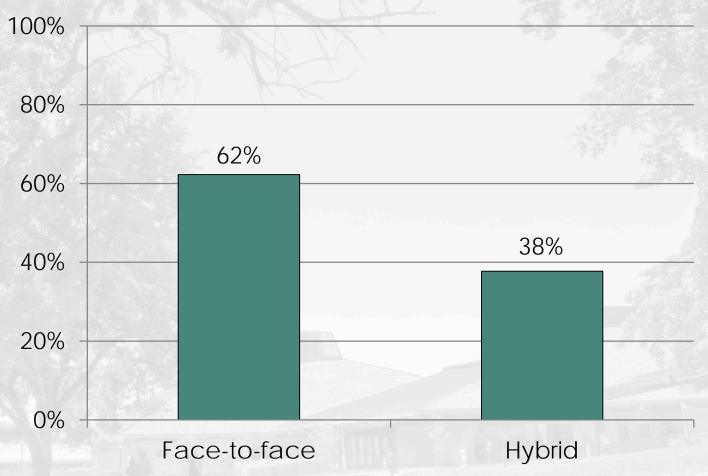

# **Enrollment by Instructional Method**

# Instructional Method by Division

|  | Division |                              | Face-to    | Face-to-face |            | Hybrid  |            | Total   |  |
|--|----------|------------------------------|------------|--------------|------------|---------|------------|---------|--|
|  |          |                              | Enrollment | Percent      | Enrollment | Percent | Enrollment | Percent |  |
|  | 1BH      | Biological & Health Sciences | 311        | 26%          | 0          | 0%      | 311        | 16%     |  |
|  | 1FA      | Fine Arts & Communication    | 94         | 8%           | 122        | 17%     | 216        | 11%     |  |
|  | 1LA      | Language Arts                | 175        | 14%          | 0          | 0%      | 175        | 9%      |  |
|  | 1PS      | PSME                         | 264        | 22%          | 245        | 33%     | 509        | 26%     |  |
|  | 1SS      | Business & Social Sciences   | 373        | 31%          | 371        | 50%     | 744        | 38%     |  |
|  | Total    |                              | 1,217      | 100%         | 738        | 100%    | 1,955      | 100%    |  |