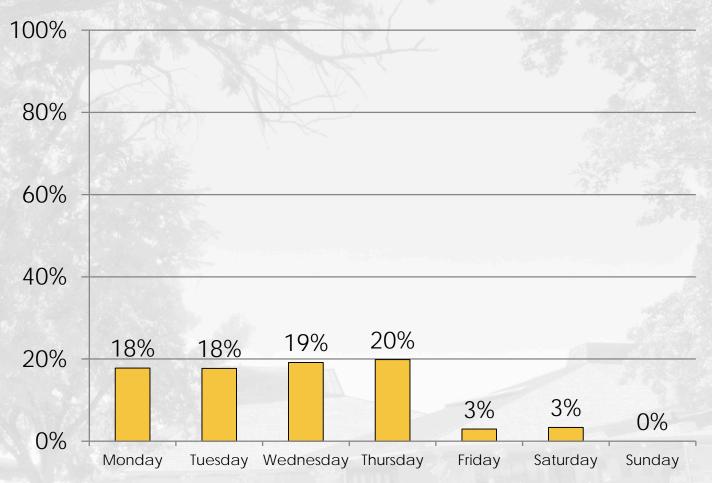

|            |         |  |  |
|              | Yes                    | No                   | No                     | Yes                    | _ 1        | 0%      |  |  |
|              | Yes                    | No                   | No                     | No                     | 65         | 3%      |  |  |
|              | No                     | No                   | No                     | Yes                    | 10         | 1%      |  |  |
| Subtotal     |                        |                      |                        |                        | 76         | -       |  |  |
| Grand Total  |                        |                      |                        |                        | 1,955      | 100%    |  |  |



# Foot Traffic On Campus: Days of the Week





### Foot Traffic On Campus: Times During the Week





# **Concurrent Enrollment at Other FHDA Campuses**

| Sunnyvale<br>Center | Foothill<br>Main | De Anza<br>Main | Off-Campus<br>(FH and/or DA) | Students | Percent |
|---------------------|------------------|-----------------|------------------------------|----------|---------|
| Yes                 | No               | No              | No                           | 719      | 43%     |
| Yes                 | Yes              | No              | No                           | 855      | 51%     |
| Yes                 | Yes              | Yes             | No                           | 24       | 1%      |
| Yes                 | Yes              | Yes             | Yes                          | 1        | 0%      |
| Yes