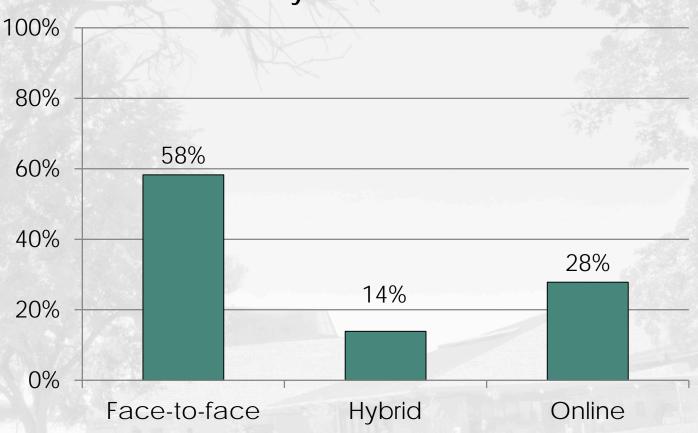

# **Enrollment by Instructional Method**

# Instructional Method by Division

|  | Division |                              | Face-to    | Face-to-face |            | Hybrid  |            | Total   |  |
|--|----------|------------------------------|------------|--------------|------------|---------|------------|---------|--|
|  |          |                              | Enrollment | Percent      | Enrollment | Percent | Enrollment | Percent |  |
|  | 1BH      | Biological & Health Sciences | 311        | 26%          | 0          | 0%      | 311        | 16%     |  |
|  | 1FA      | Fine Arts & Communication    | 94         | 8%           | 122        | 17%     | 216        | 11%     |  |
|  | 1LA      | Language Arts                | 175        | 14%          | 0          | 0%      | 175        | 9%      |  |
|  | 1PS      | PSME                         | 264        | 22%          | 245        | 33%     | 509        | 26%     |  |
|  | 1SS      | Business & Social Sciences   | 373        | 31%          | 371        | 50%     | 744        | 38%     |  |
|  | Total    |                              | 1,217      | 100%         | 738        | 100%    | 1,955      | 100%    |  |