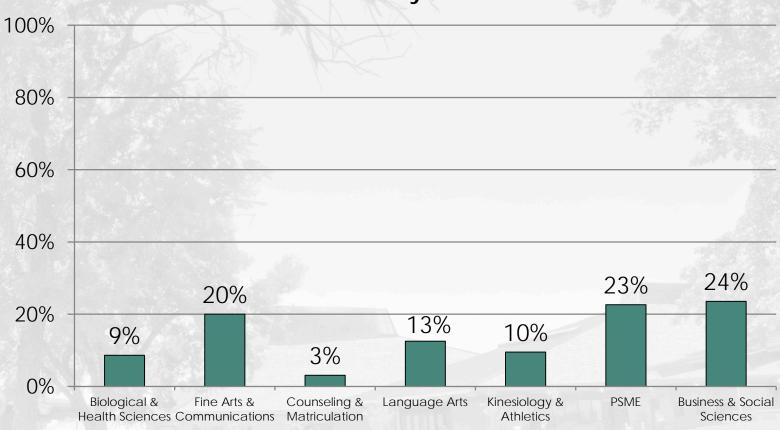

## Students at Sunnyvale & FH Main: Course Enrollment at FH Main

| Division |                              | Face to    | Face    | Hybrid Online |         | Total      |         |            |         |
|----------|------------------------------|------------|---------|---------------|---------|------------|---------|------------|---------|
|          |                              | Enrollment | Percent | Enrollment    | Percent | Enrollment | Percent | Enrollment | Percent |
| 1BH      | Biological & Health Sciences | 102        | 10%     | 20            | 9%      | 23         | 5%      | 145        | 9%      |
| 1FA      | Fine Arts & Communications   | 71         | 7%      | 85            | 36%     | 180        | 39%     | 336        | 20%     |
| 1GU      | Counseling & Matriculation   | 38         | 4%      | 0             | 0%      | 14         | 3%      | 52         | 3%      |
| 1LA      | Language Arts                | 185        | 19%     | 0             | 0%      | 25         | 5%      | 210        | 13%     |
| 1PE      | Kinesiology & Athletics      | 129        | 13%     | 1             | 0%      | 30         | 6%      | 160        | 10%     |
| 1PS      | PSME                         | 262        | 27%     | 56            | 24%     | 62         | 13%     | 380        | 23%     |
| 1SS      | Business & Social Sciences   | 191        | 20%     | 71            | 30%     | 133        | 28%     | 395        | 24%     |
| Total    |                              | 978        | 100%    | 233           | 100%    | 467        | 100%    | 1,678      | 100%    |