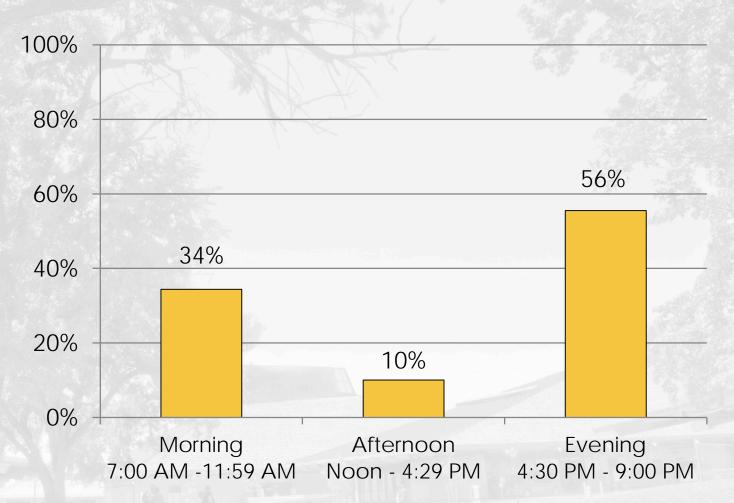

| No                   | No                     | Yes                    | _ 1        | 0%      |  |  |
|              | Yes                    | No                   | No                     | No                     | 65         | 3%      |  |  |
|              | No                     | No                   | No                     | Yes                    | 10         | 1%      |  |  |
| Subtotal     |                        |                      |                        |                        | 76         | -       |  |  |
| Grand Total  |                        |                      |                        |                        | 1,955      | 100%    |  |  |



# Foot Traffic On Campus: Days of the Week





### Foot Traffic On Campus: Times During the Week





# **Concurrent Enrollment at Other FHDA Campuses**

| Sunnyvale<br>Center | Foothill<br>Main | De Anza<br>Main | Off-Campus<br>(FH and/or DA) | Students | Percent |
|---------------------|------------------|-----------------|------------------------------|----------|---------|
| Yes                 | No               | No              | No                           | 719      | 43%     |
| Yes                 | Yes              | No              | No                           | 855      | 51%     |
| Yes                 | Yes              | Yes             | No                           | 24       | 1%      |
| Yes                 | Yes              | Yes             | Yes                          | 1        | 0%      |
| Yes                 | No               | Yes             | No