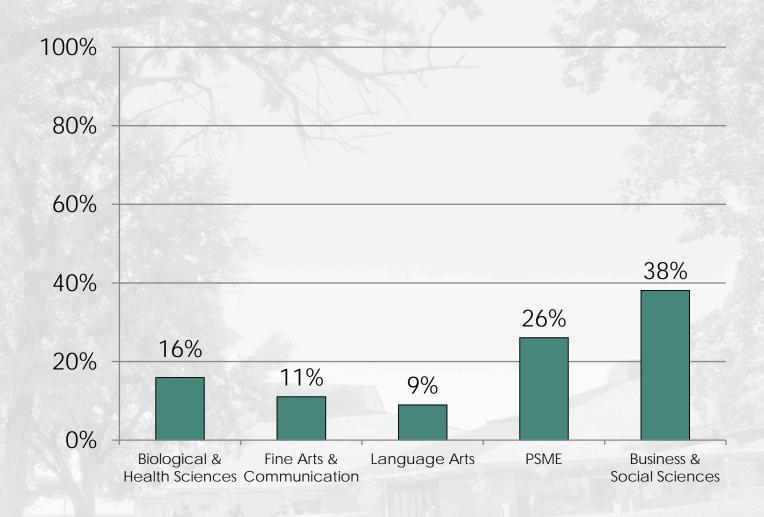

#### **Enrollment by Division**

# Instructional Method by Division

|  | Division |                              | Face-to    | Face-to-face |            | Hybrid  |            | Total   |  |
|--|----------|------------------------------|------------|--------------|------------|---------|------------|---------|--|
|  |          |                              | Enrollment | Percent      | Enrollment | Percent | Enrollment | Percent |  |
|  | 1BH      | Biological & Health Sciences | 311        | 26%          | 0          | 0%      | 311        | 16%     |  |
|  | 1FA      | Fine Arts & Communication    | 94         | 8%           | 122        | 17%     | 216        | 11%     |  |
|  | 1LA      | Language Arts                | 175        | 14%          | 0          | 0%      | 175        | 9%      |  |
|  | 1PS      | PSME                         | 264        | 22%          | 245        | 33%     | 509        | 26%     |  |
|  | 1SS      | Business & Social Sciences   | 373        | 31%          | 371        | 50%     | 744        | 38%     |  |
|  | Total    |                              | 1,217      | 100%         | 738        | 100%    | 1,955      | 100%    |  |