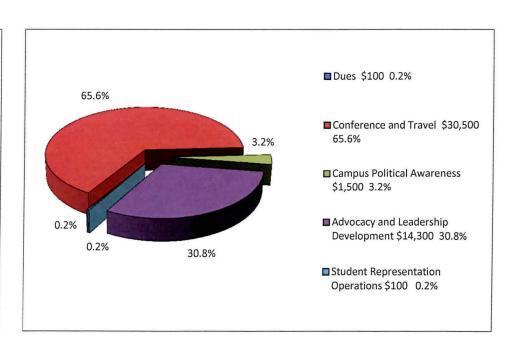

after their return. An oral report may also be required if requested by the ASFC President.

#### **Section VI - Accountability**

A. Records on trips, visits, etc., by individuals using Student Representation monies will be kept on file by the Director of Student Activities. These will include, at a minimum, letters to officials, expenditures of funds, and a copy of the report on the results of the meeting/conferences.

Adopted: October 8, 1992

#### Representation Fee - Projected Expenses for Fiscal Year 2014-2015



#### Projected Expenses for FY 2013-2014

# 1.1% 0.2% Conference and Travel \$30,500 65.5% Campus Political Awareness \$1,500 3.2% Advocacy and Leadership Development \$14,300 30.0% Student Representation Operations \$100 1.07%

#### **Projected Expenses for FY 2012-2013**



#### **Student Representation Fees for Fiscal Year 2014-2015**

| ACCOUNT#      | STP. * | DESCRIPTION                                       | A  | 2012-2013<br>ADOPTED<br>BUDGET |    | 2012-2013<br>REVISED<br>BUDGET | A  | 2012-2013<br>ACTUAL<br>s of 6/30/13 | A            | 2013-2014<br>ADOPTED<br>BUDGET |           | 2013-2014<br>REVISED<br>BUDGET | 2013-2014<br>ACTUAL<br>s of 4/23/14 |    | 2014-2015<br>BUDGET |
|---------------|--------|---------------------------------------------------|----|--------------------------------|----|--------------------------------|----|-------------------------------------|--------------|--------------------------------|-----------|--------------------------------|-------------------------------------|----|---------------------|
|               |