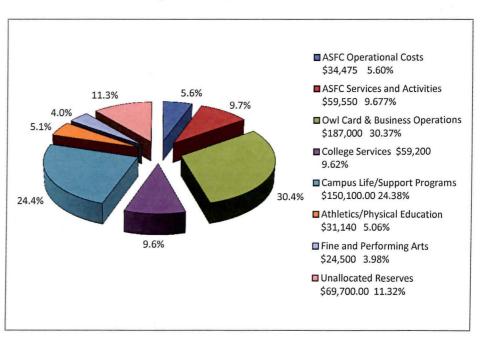

#### ASFC Projected Expenses for FY 2013-2014

#### ■ ASFC Operational Costs \$43,275.00 7.46% ■ ASFC Services and Activities 5.6% 7.5% \$39,100 6,74% ■ Owl Card & Business Operations \$177,000 30.52 % ■ College Services \$101,752 17.55% 23.2% ■ Campus Life/Support Programs \$134,650 23.22% 30.5% ■ Athletics \$32,598 5.62% 17.5% ☐ Fine and Performing Arts \$6,500 1.12% ■ Unallocated Reserves \$45,000 7.76%