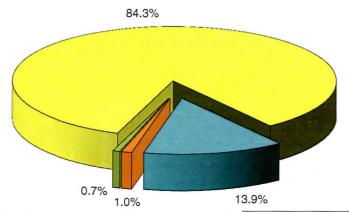

#### **ASFC Projected Income for Fiscal Year 2014-2015**

□Owl Card Sales: \$450,000 84.3%

■ASFC Business Operations: \$74,250 13.9%

■ Athletics: \$5,550 1.0%

■Investment Incomes: \$4,000 0.7%