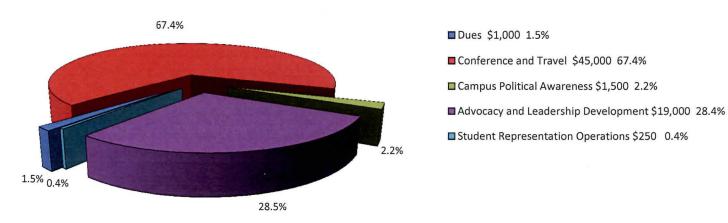

- 1. Make appointments to visit with officials prior to going on a trip. Normally, the appointment will be confirmed in writing.
  - 2. Submit a written report on the results of their meeting to ASFC Campus Council (copy to the Director of Student Activities) within one week after their return. An oral report may also be required if requested by the ASFC President.

#### **Section VI - Accountability**

A. Records on trips, visits, etc., by individuals using Student Representation monies will be kept on file by the Director of Student Activities. These will include, at a minimum, letters to officials, expenditures of funds, and a copy of the report on the results of the meeting/conferences.

Adopted: October 8, 1992

#### Representation Fee - Projected Expenses for Fiscal Year 2014-2015



#### Projected Expenses for FY 2013-2014

# 1.1% 0.2% Conference and Travel \$30,500 65.5% Campus Political Awareness \$1,500 3.2% Advocacy and Leadership Development \$14,300 30.0% Student Representation Operations \$100 1.07%

#### **Projected Expenses for FY 2012-2013**



#### **Student Representation Fees for Fiscal Year 2014-2015**

| ACCOUNT#      | STP. * | DESCRIPTION                                       | A  | 2012-2013<br>ADOPTED<br>BUDGET |    | 2012-2013<br>REVISED<br>BUDGET | A  | 2012-2013<br>ACTUAL<br>s of 6/30/13 | A            | 2013-2014<br>ADOPTED<br>BUDGET |           | 2013-2014<br>REVISED<br>BUDGET | 2013-2014<br>ACTUAL<br>s of 4/23/14 |    | 2014-2015<br>BUDGET |
|---------------|--------|---------------------------------------------------|----|------------------