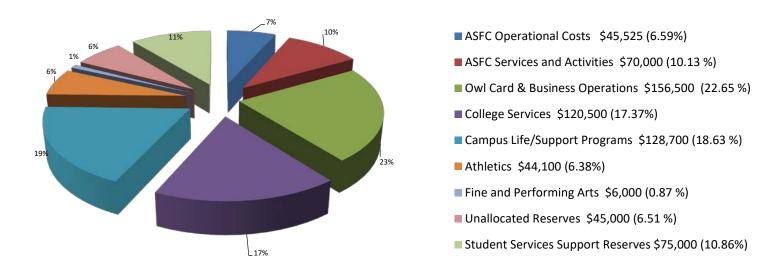

# **ASFC Budget Expenses**

Fiscal Year **2018 - 2019** 

#### **ASFC Projected Expenses for Fiscal Year 2018-2019**