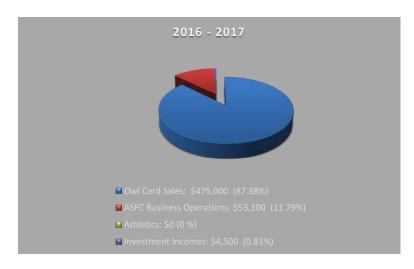

## **ASFC Projected Income for FY 2018-2019**

**ASFC Projected Income for FY 2016-2017** 

**ASFC Projected Income for FY 2017-2018** 

# ASFC Budget **Income** for Fiscal Year 2018-2019

| ACCOUNT | STP. * | NOTES | DESCRIPTION                     |    | 2016-2017<br>BUDGET |    | 2016-2017<br>REVISED<br>BUDGET |    | 2016-2017<br><b>ACTUAL</b><br>s of 06/30/16 |    | 2017-2018<br>BUDGET |    | 2017-2018<br>REVISED<br>BUDGET |          | 2017-2018<br>ACTUAL<br>s of 03/9/18 |    | 2018-2019<br>BUDGET |
|---------|--------|-------|---------------------------------|----|---------------------|----|--------------------------------|----|---------------------------------------------|----|---------------------|----|--------------------------------|----------|-------------------------------------|----|---------------------|
|         |        |       | STUDENT BODY CARD REVENUE       | ┢  |                     |    | BUDGET                         | a  | S 01 U6/3U/16                               |    |                     |    | BUDGET                         | a        | S 01 U3/9/18                        |    |                     |
| 41100   |        | 4     |                                 | d. | 475 000 00          | ¢  | 475 000 00                     | d) | 474.260.00                                  | ф  | 450,000,00          | d. | 450,000,00                     | ф        | 225 560 00                          | ф  | 465,000,00          |
| 41100   |        | 4     | OwlCard Sales                   | þ. |                     | \$ | ,                              | \$ | 474,260.00                                  | Þ  | 450,000.00          | Þ  | 450,000.00                     | <b>3</b> | 325,560.00                          | \$ | 465,000.00          |
|         |        |       | Subtotal                        | \$ | 475,000.00          | \$ | 475,000.00                     | \$ | 474,260.00                                  | \$ | 450,000.00          | \$ | 450,000.00                     | \$       | 325,560.00                          | \$ | 465,000.00          |
|         |        |       | A CRC DYGNINGS                  | _  |                     |    |                                |    |                                             |    |                     |    |                                |          |                                     |    |                     |
|         |        | 1     | ASFC BUSINESS                   |    |                     |    |                                |    |                                             | _  |                     |    |                                |          |                                     |    |                     |
| 42200   |        |       | Design Center Income            | \$ | 29,000.00           | \$ | 29,000.00                      | \$ | 49,484.05                                   | \$ | 32,000.00           | \$ | 32,000.00                      | \$       | 22,627.73                           | \$ | 40,000.00           |
| 42300   |        |       | Returned Check Service Charge   | \$ | 100.00              | \$ |                                | \$ | -                                           | \$ | 100.00              | \$ | 100.00                         | \$       | -                                   | \$ | 100.00              |
| 42500   |        |       | Smart Shop Income               | \$ | 24,000.00           | \$ | ,                              | \$ | 31,896.93                                   | \$ | 18,000.00           | \$ | 18,000.00                      | \$       | 20,499.46                           | \$ | 30,000.00           |
| 42600   |        |       | Vendor Commission               | \$ | 1,000.00            | \$ | 1,000.00                       | \$ | 930.00                                      | \$ | 500.00              | \$ | 500.00                         | \$       | 330.00                              | \$ | 750.00              |
| 42700   |        |       | Movie Tickets                   | \$ | 10,000.00           | \$ | 10,000.00                      | \$ | 7,542.75                                    | \$ | 5,000.00            | \$ | 5,000.00                       | \$       | 5,026.75                            | \$ | 7,500.00            |
| 42800   |        |       | ePrintit                        |    |                     |    |                                | \$ | 5,397.55                                    | \$ | -                   | \$ | -                              | \$       | 1,183.15                            |    |                     |
|         |        |       | Subtotal                        | \$ | 64,100.00           | \$ | 64,100.00                      | \$ | 95,251.28                                   | \$ | 55,600.00           | \$ | 55,600.00                      | \$       | 49,667.09                           | \$ | 78,350.00           |
|         |        |       |                                 |    |                     |    |                                |    |                                             |    |                     |    |                                |          |                                     |    |                     |
|         |        |       |                                 |    |                     |    |                                |    |                                             |    |                     |    |                                |          |                                     |    |                     |
|         |        | 1,4   | INVESTMENT INCOME               |    |                     |    |                                |    |                                             |    |                     |    |                                |          |                                     |    |                     |
| 45110   |        |       | Bank Interest                   | \$ | 4,500.00            | \$ | 4,500.00                       | \$ | 8,705.63                                    | \$ | 5,500.00            | \$ | 5,500.00                       | \$       | 5,820.96                            | \$ | 9,000.00            |
|         |        |       | Subtotal                        | \$ | 4,500.00            | \$ | 4,500.00                       | \$ | 8,705.63                                    | \$ | 5,500.00            | \$ | 5,500.00                       | \$       | 5,820.96                            | \$ | 9,000.00            |
|         |        |       |                                 |    |                     |    |                                |    |                                             |    |                     |    |                                |          |                                     |    |                     |
|         |        |       | MISCELLANEOUS INCOME/EXPENSES   |    |                     |    |                                |    |                                             |    |                     |    |                                |          |                                     |    |                     |
|         |        |       | Prior Year Adjustments          | \$ | -                   | \$ | -                              | \$ | (735.81)                                    | \$ | -                   | \$ | -                              | \$       | -                                   | \$ | -                   |
|         |        |       | Other Miscellaneous Adjustments | \$ | -                   | \$ | -                              | \$ | -                                           | \$ | -                   | \$ | -                              | \$       | -                                   | \$ | -                   |
|         |        |       | Subtotal                        | \$ | -                   | \$ | -                              | \$ | (735.81)                                    | \$ | •                   | \$ | - <u>-</u>                     | \$       | -                                   | \$ | -                   |
|         |        |       |                                 |    |                     |    |                                |    |                                             |    |                     |    |                                |          |                                     |    |                     |
|         |        |       | Income Total                    | \$ | 543,600.00          | \$ | 543,600.00                     | \$ | 577,481.10                                  | \$ | 511,100.00          | \$ | 511,100.00                     | \$       | 381,048.05                          | \$ | 552,350.00          |