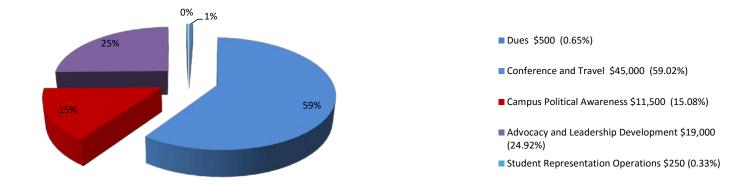

s will:
  - 1. Make appointments to visit with officials prior to going on a trip. Normally, the appointment will be confirmed in writing.
  - 2. Submit a written report on the results of their meeting to ASFC Campus Council (copy to the Director of Student Activities) within one week after their return. An oral report may also be required if requested by the ASFC President.

## Section VI - Accountability

A. Records on trips, visits, etc., by individuals using Student Representation monies will be kept on file by the Director of Student Activities. These will include, at a minimum, letters to officials, expenditures of funds, and a copy of the report on the results of the meeting/conferences.

Adopted: October 8, 1992

# Representation Fee - Projected Expenses for Fiscal Year 2018-2019



#### **Projected Expenses for FY 2016-2017**

#### **Projected Expenses for FY 2017-2018**



# **Student Representation Fees for Fiscal Year 2018-2019**

| ACCOUNT#      | NOTES | DESCRIPTION                                           |    | 2016-2017<br>ADOPTED<br>BUDGET |          | 2016-2017<br>REVISED<br>BUDGET |        | 2016-2017<br>ACTUAL<br>as of 6/30/17 | 2017-2018<br>BUDGET |           | 2017-2018<br>REVISED<br>BUDGET | -  | 2017-2018<br>ACTUAL<br>as of 3/6/18 |    | 2018-2019<br>BUDGET      |
|---------------|-------|-------------------------------------------------------|----|--------------------------------|----------|--------------------------------|--------|--------------------------------------|---------------------|-----------|--------------------------------|----|------