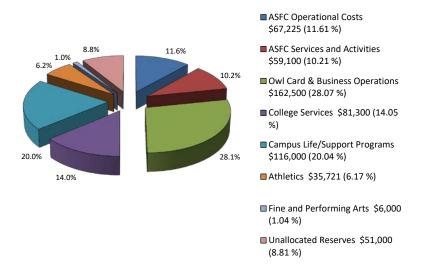

## **ASFC Projected Income for FY 2018-2019**

**ASFC Projected Income for FY 2016-2017** 

**ASFC Projected Income for FY 2017-2018** 

#### **ASFC Projected Expenses for FY 2016-2017**