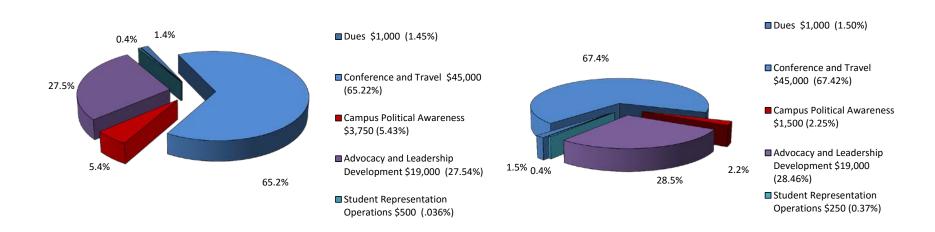

| 8,11 | Mater Polo Men's and Women's Swimming Men's Basketball Women's Basketball Foothill Football Men's Soccer Women's Soccer Men's Tennis Women's Volleyball | \$ \$ \$ \$ \$ \$ \$ \$ \$ \$ \$ \$                                                                                                                                                                     | 1,500.00<br>5,000.00<br>4,725.00<br>5,125.00<br>3,686.00<br>3,260.00<br>\$ 500.00                                                                                                                                                        |                                                                                                                                                                                                                                                                                                                                | 1,500.00<br>5,000.00<br>4,725.00<br>5,125.00<br>3,686.00             | \$<br>\$<br>\$<br>\$<br>\$                                                                                                                                                                                                                                                                                                                                                                                                                                                                                                                                                                                                                                                                                                                                                                                                                                                                                                                                                                                                                                                                                                                                                                                                                                                                                                                                                                                                                                                                                                                                                                                                                                                                                                                                                                                                                                                                                                                                                                                                                                                                                                                                                                                                                                                                              | 1,120.00<br>5,000.00<br>4,725.00<br>5,125.00<br>3,680.00                                                                                                                                                                                                                                                                                                                  | \$ 1,50<br>\$ 5,00<br>\$ 5,00                               | 0.00<br>0.00<br>0.00<br>0.00<br>0.00                                                                                                                                                                                                                                                                                                                                                                                                                                                                                                                                                                                                                                                                                                                                                                                                                                                                                                                                                                                                                                                                                                                                                                                                                                                                                                                                                                                                                                                                                                                                                                                                                                                                                                                                                                                                                                                                                                                                                                                                                                                                                                                                                                                                                                                                                     | _                                                              | 2,600.00<br>1,500.00<br>5,000.00<br>5,000.00<br>7,700.00<br>3,800.00                                                 | \$ \$ \$ \$ \$ \$ \$ \$ \$ \$ \$                                                                                                       | 690.00<br>5,030.00<br>4,955.00<br>7,658.00             | \$ 2,<br>\$ 1,<br>\$ 5,<br>\$ 5,<br>\$ 7,<br>\$ 3. |
|------|---------------------------------------------------------------------------------------------------------------------------------------------------------|---------------------------------------------------------------------------------------------------------------------------------------------------------------------------------------------------------|------------------------------------------------------------------------------------------------------------------------------------------------------------------------------------------------------------------------------------------|--------------------------------------------------------------------------------------------------------------------------------------------------------------------------------------------------------------------------------------------------------------------------------------------------------------------------------|----------------------------------------------------------------------|---------------------------------------------------------------------------------------------------------------------------------------------------------------------------------------------------------------------------------------------------------------------------------------------------------------------------------------------------------------------------------------------------------------------------------------------------------------------------------------------------------------------------------------------------------------------------------------------------------------------------------------------------------------------------------------------------------------------------------------------------------------------------------------------------------------------------------------------------------------------------------------------------------------------------------------------------------------------------------------------------------------------------------------------------------------------------------------------------------------------------------------------------------------------------------------------------------------------------------------------------------------------------------------------------------------------------------------------------------------------------------------------------------------------------------------------------------------------------------------------------------------------------------------------------------------------------------------------------------------------------------------------------------------------------------------------------------------------------------------------------------------------------------------------------------------------------------------------------------------------------------------------------------------------------------------------------------------------------------------------------------------------------------------------------------------------------------------------------------------------------------------------------------------------------------------------------------------------------------------------------------------------------------------------------------|---------------------------------------------------------------------------------------------------------------------------------------------------------------------------------------------------------------------------------------------------------------------------------------------------------------------------------------------------------------------------|-------------------------------------------------------------|--------------------------------------------------------------------------------------------------------------------------------------------------------------------------------------------------------------------------------------------------------------------------------------------------------------------------------------------------------------------------------------------------------------------------------------------------------------------------------------------------------------------------------------------------------------------------------------------------------------------------------------------------------------------------------------------------------------------------------------------------------------------------------------------------------------------------------------------------------------------------------------------------------------------------------------------------------------------------------------------------------------------------------------------------------------------------------------------------------------------------------------------------------------------------------------------------------------------------------------------------------------------------------------------------------------------------------------------------------------------------------------------------------------------------------------------------------------------------------------------------------------------------------------------------------------------------------------------------------------------------------------------------------------------------------------------------------------------------------------------------------------------------------------------------------------------------------------------------------------------------------------------------------------------------------------------------------------------------------------------------------------------------------------------------------------------------------------------------------------------------------------------------------------------------------------------------------------------------------------------------------------------------------------------------------------------------|----------------------------------------------------------------|----------------------------------------------------------------------------------------------------------------------|----------------------------------------------------------------------------------------------------------------------------------------|--------------------------------------------------------|----------------------------------------------------|
| 8,11 | Water Polo Men's and Women's Swimming Men's Basketball Women's Basketball Foothill Football Men's Soccer Women's Soccer Men's Tennis Women's Volleyball | \$ \$ \$ \$ \$ \$ \$ \$ \$ \$ \$ \$ \$ \$ \$ \$ \$ \$ \$                                                                                                                                                | 2,700.00<br>1,500.00<br>5,000.00<br>4,725.00<br>5,125.00<br>3,686.00<br>3,260.00<br>5 500.00                                                                                                                                             | \$<br>\$<br>\$<br>\$<br>\$<br>\$                                                                                                                                                                                                                                                                                               | 2,700.00<br>1,500.00<br>5,000.00<br>4,725.00<br>5,125.00<br>3,686.00 | \$<br>\$<br>\$<br>\$<br>\$                                                                                                                                                                                                                                                                                                                                                                                                                                                                                                                                                                                                                                                                                                                                                                                                                                                                                                                                                                                                                                                                                                                                                                                                                                                                                                                                                                                                                                                                                                                                                                                                                                                                                                                                                                                                                                                                                                                                                                                                                                                                                                                                                                                                                                                                              | 2,570.00<br>1,120.00<br>5,000.00<br>4,725.00<br>5,125.00<br>3,680.00                                                                                                                                                                                                                                                                                                      | \$ 2,60<br>\$ 1,50<br>\$ 5,00<br>\$ 5,00<br>\$ 7,70         | 0.00<br>0.00<br>0.00<br>0.00<br>0.00                                                                                                                                                                                                                                                                                                                                                                                                                                                                                                                                                                                                                                                                                                                                                                                                                                                                                                                                                                                                                                                                                                                                                                                                                                                                                                                                                                                                                                                                                                                                                                                                                                                                                                                                                                                                                                                                                                                                                                                                                                                                                                                                                                                                                                                                                     | \$<br>\$<br>\$                                                 | 2,600.00<br>1,500.00<br>5,000.00<br>5,000.00<br>7,700.00                                                             | \$<br>\$<br>\$<br>\$                                                                                                                   | 2,720.00<br>690.00<br>5,030.00<br>4,955.00<br>7,658.00 | \$ 1,<br>\$ 5,<br>\$ 5,<br>\$ 7,                   |
| 0,11 | Water Polo Men's and Women's Swimming Men's Basketball Women's Basketball Foothill Football Men's Soccer Women's Soccer Men's Tennis Women's Volleyball | \$ \$ \$ \$ \$ \$ \$ \$ \$ \$ \$ \$ \$ \$ \$ \$ \$ \$ \$                                                                                                                                                | 1,500.00<br>5,000.00<br>4,725.00<br>5,125.00<br>3,686.00<br>3,260.00<br>\$ 500.00                                                                                                                                                        | \$<br>\$<br>\$<br>\$<br>\$                                                                                                                                                                                                                                                                                                     | 1,500.00<br>5,000.00<br>4,725.00<br>5,125.00<br>3,686.00             | \$<br>\$<br>\$<br>\$                                                                                                                                                                                                                                                                                                                                                                                                                                                                                                                                                                                                                                                                                                                                                                                                                                                                                                                                                                                                                                                                                                                                                                                                                                                                                                                                                                                                                                                                                                                                                                                                                                                                                                                                                                                                                                                                                                                                                                                                                                                                                                                                                                                                                                                                                    | 1,120.00<br>5,000.00<br>4,725.00<br>5,125.00<br>3,680.00                                                                                                                                                                                                                                                                                                                  | \$ 1,50<br>\$ 5,00<br>\$ 5,00<br>\$ 7,70                    | 0.00<br>0.00<br>0.00<br>0.00                                                                                                                                                                                                                                                                                                                                                                                                                                                                                                                                                                                                                                                                                                                                                                                                                                                                                                                                                                                                                                                                                                                                                                                                                                                                                                                                                                                                                                                                                                                                                                                                                                                                                                                                                                                                                                                                                                                                                                                                                                                                                                                                                                                                                                                                                             | \$<br>\$<br>\$                                                 | 1,500.00<br>5,000.00<br>5,000.00<br>7,700.00                                                                         | \$<br>\$<br>\$<br>\$                                                                                                                   | 690.00<br>5,030.00<br>4,955.00<br>7,658.00             | \$ 1,<br>\$ 5,<br>\$ 5,<br>\$ 7,                   |
|      | Men's and Women's Swimming Men's Basketball Women's Basketball Foothill Football Men's Soccer Women's Soccer Men's Tennis Women's Volleyball            | \$ \$ \$ \$ \$ \$ \$ \$ \$ \$ \$ \$ \$ \$ \$ \$ \$ \$ \$                                                                                                                                                | 1,500.00<br>5,000.00<br>4,725.00<br>5,125.00<br>3,686.00<br>3,260.00<br>\$ 500.00                                                                                                                                                        | \$<br>\$<br>\$<br>\$<br>\$                                                                                                                                                                                                                                                                                                     | 1,500.00<br>5,000.00<br>4,725.00<br>5,125.00<br>3,686.00             | \$<br>\$<br>\$<br>\$                                                                                                                                                                                                                                                                                                                                                                                                                                                                                                                                                                                                                                                                                                                                                                                                                                                                                                                                                                                                                                                                                                                                                                                                                                                                                                                                                                                                                                                                                                                                                                                                                                                                                                                                                                                                                                                                                                                                                                                                                                                                                                                                                                                                                                                                                    | 1,120.00<br>5,000.00<br>4,725.00<br>5,125.00<br>3,680.00                                                                                                                                                                                                                                                                                                                  | \$ 1,50<br>\$ 5,00<br>\$ 5,00<br>\$ 7,70                    | 0.00<br>0.00<br>0.00<br>0.00                                                                                                                                                                                                                                                                                                                                                                                                                                                                                                                                                                                                                                                                                                                                                                                                                                                                                                                                                                                                                                                                                                                                                                                                                                                                                                                                                                                                                                                                                                                                                                                                                                                                                                                                                                                                                                                                                                                                                                                                                                                                                                                                                                                                                                                                                             | \$<br>\$<br>\$                                                 | 1,500.00<br>5,000.00<br>5,000.00<br>7,700.00                                                                         | \$<br>\$<br>\$<br>\$                                                                                                                   | 690.00<br>5,030.00<br>4,955.00<br>7,658.00             | \$ 1,<br>\$ 5,<br>\$ 5,<br>\$ 7,                   |
|      | Men's Basketball Women's Basketball Foothill Football Men's Soccer Women's Soccer Men's Tennis Women's Volleyball                                       | \$<br>\$<br>\$                                                                                                                                                                                          | 4,725.00<br>5,125.00<br>3,686.00<br>3,260.00<br>5 500.00                                                                                                                                                                                 | \$<br>\$<br>\$<br>\$                                                                                                                                                                                                                                                                                                           | 4,725.00<br>5,125.00<br>3,686.00                                     | \$<br>\$                                                                                                                                                                                                                                                                                                                                                                                                                                                                                                                                                                                                                                                                                                                                                                                                                                                                                                                                                                                                                                                                                                                                                                                                                                                                                                                                                                                                                                                                                                                                                                                                                                                                                                                                                                                                                                                                                                                                                                                                                                                                                                                                                                                                                                                                                                | 4,725.00<br>5,125.00<br>3,680.00                                                                                                                                                                                                                                                                                                                                          | \$ 5,00<br>\$ 7,70                                          | 0.00                                                                                                                                                                                                                                                                                                                                                                                                                                                                                                                                                                                                                                                                                                                                                                                                                                                                                                                                                                                                                                                                                                                                                                                                                                                                                                                                                                                                                                                                                                                                                                                                                                                                                                                                                                                                                                                                                                                                                                                                                                                                                                                                                                                                                                                                                                                     |                                                                | 5,000.00<br>7,700.00                                                                                                 | \$                                                                                                                                     | 4,955.00<br>7,658.00                                   | \$ 5,<br>\$ 7,                                     |
|      | Foothill Football Men's Soccer Women's Soccer Men's Tennis Women's Volleyball                                                                           | \$<br>\$<br>\$                                                                                                                                                                                          | 4,725.00<br>5,125.00<br>3,686.00<br>3,260.00<br>5 500.00                                                                                                                                                                                 | \$<br>\$<br>\$                                                                                                                                                                                                                                                                                                                 | 4,725.00<br>5,125.00<br>3,686.00                                     | \$<br>\$                                                                                                                                                                                                                                                                                                                                                                                                                                                                                                                                                                                                                                                                                                                                                                                                                                                                                                                                                                                                                                                                                                                                                                                                                                                                                                                                                                                                                                                                                                                                                                                                                                                                                                                                                                                                                                                                                                                                                                                                                                                                                                                                                                                                                                                                                                | 4,725.00<br>5,125.00<br>3,680.00                                                                                                                                                                                                                                                                                                                                          | \$ 5,00<br>\$ 7,70                                          | 0.00                                                                                                                                                                                                                                                                                                                                                                                                                                                                                                                                                                                                                                                                                                                                                                                                                                                                                                                                                                                                                                                                                                                                                                                                                                                                                                                                                                                                                                                                                                                                                                                                                                                                                                                                                                                                                                                                                                                                                                                                                                                                                                                                                                                                                                                                                                                     |                                                                | 5,000.00<br>7,700.00                                                                                                 | \$                                                                                                                                     | 4,955.00<br>7,658.00                                   | \$ 5,<br>\$ 7,                                     |
|      | Men's Soccer Women's Soccer Men's Tennis Women's Volleyball                                                                                             | \$                                                                                                                                                                                                      | 3,686.00<br>3,260.00<br>5 500.00                                                                                                                                                                                                         | \$                                                                                                                                                                                                                                                                                                                             | 3,686.00                                                             | \$                                                                                                                                                                                                                                                                                                                                                                                                                                                                                                                                                                                                                                                                                                                                                                                                                                                                                                                                                                                                                                                                                                                                                                                                                                                                                                                                                                                                                                                                                                                                                                                                                                                                                                                                                                                                                                                                                                                                                                                                                                                                                                                                                                                                                                                                                                      | 5,125.00<br>3,680.00                                                                                                                                                                                                                                                                                                                                                      | ,                                                           |                                                                                                                                                                                                                                                                                                                                                                                                                                                                                                                                                                                                                                                                                                                                                                                                                                                                                                                                                                                                                                                                                                                                                                                                                                                                                                                                                                                                                                                                                                                                                                                                                                                                                                                                                                                                                                                                                                                                                                                                                                                                                                                                                                                                                                                                                                                          | \$                                                             | . ,                                                                                                                  |                                                                                                                                        | . ,                                                    | ,                                                  |
|      | Women's Soccer<br>Men's Tennis<br>Women's Volleyball                                                                                                    | 9                                                                                                                                                                                                       | 3,260.00<br>5 500.00                                                                                                                                                                                                                     | -                                                                                                                                                                                                                                                                                                                              |                                                                      | _                                                                                                                                                                                                                                                                                                                                                                                                                                                                                                                                                                                                                                                                                                                                                                                                                                                                                                                                                                                                                                                                                                                                                                                                                                                                                                                                                                                                                                                                                                                                                                                                                                                                                                                                                                                                                                                                                                                                                                                                                                                                                                                                                                                                                                                                                                       |                                                                                                                                                                                                                                                                                                                                                                           | \$ 3,80                                                     | 0.00                                                                                                                                                                                                                                                                                                                                                                                                                                                                                                                                                                                                                                                                                                                                                                                                                                                                                                                                                                                                                                                                                                                                                                                                                                                                                                                                                                                                                                                                                                                                                                                                                                                                                                                                                                                                                                                                                                                                                                                                                                                                                                                                                                                                                                                                                                                     | \$                                                             | 3 800 00                                                                                                             | 4                                                                                                                                      | 2.502.00                                               | ¢ 2                                                |
|      | Men's Tennis<br>Women's Volleyball                                                                                                                      |                                                                                                                                                                                                         | 500.00                                                                                                                                                                                                                                   | -                                                                                                                                                                                                                                                                                                                              | 3.260.00                                                             |                                                                                                                                                                                                                                                                                                                                                                                                                                                                                                                                                                                                                                                                                                                                                                                                                                                                                                                                                                                                                                                                                                                                                                                                                                                                                                                                                                                                                                                                                                                                                                                                                                                                                                                                                                                                                                                                                                                                                                                                                                                                                                                                                                                                                                                                                                         |                                                                                                                                                                                                                                                                                                                                                                           |                                                             |                                                                                                                                                                                                                                                                                                                                                                                                                                                                                                                                                                                                                                                                                                                                                                                                                                                                                                                                                                                                                                                                                                                                                                                                                                                                                                                                                                                                                                                                                                                                                                                                                                                                                                                                                                                                                                                                                                                                                                                                                                                                                                                                                                                                                                                                                                                          |                                                                | 3,000.00                                                                                                             | \$                                                                                                                                     | 3,582.00                                               | p 5,                                               |
|      | Women's Volleyball                                                                                                                                      |                                                                                                                                                                                                         |                                                                                                                                                                                                                                          | ¢                                                                                                                                                                                                                                                                                                                              |                                                                      | \$                                                                                                                                                                                                                                                                                                                                                                                                                                                                                                                                                                                                                                                                                                                                                                                                                                                                                                                                                                                                                                                                                                                                                                                                                                                                                                                                                                                                                                                                                                                                                                                                                                                                                                                                                                                                                                                                                                                                                                                                                                                                                                                                                                                                                                                                                                      | 3,260.00                                                                                                                                                                                                                                                                                                                                                                  | \$ 3,80                                                     | 0.00                                                                                                                                                                                                                                                                                                                                                                                                                                                                                                                                                                                                                                                                                                                                                                                                                                                                                                                                                                                                                                                                                                                                                                                                                                                                                                                                                                                                                                                                                                                                                                                                                                                                                                                                                                                                                                                                                                                                                                                                                                                                                                                                                                                                                                                                                                                     | \$                                                             | 3,800.00                                                                                                             | \$                                                                                                                                     | 3,800.00                                               | \$ 3,                                              |
|      | · · · · · · · · · · · · · · · · · · ·                                                                                                                   | \$                                                                                                                                                                                                      |                                                                                                                                                                                                                                          | Φ                                                                                                                                                                                                                                                                                                                              | 500.00                                                               | \$                                                                                                                                                                                                                                                                                                                                                                                                                                                                                                                                                                                                                                                                                                                                                                                                                                                                                                                                                                                                                                                                                                                                                                                                                                                                                                                                                                                                                                                                                                                                                                                                                                                                                                                                                                                                                                                                                                                                                                                                                                                                                                                                                                                                                                                                                                      | 225.00                                                                                                                                                                                                                                                                                                                                                                    | \$ 1,00                                                     | 0.00                                                                                                                                                                                                                                                                                                                                                                                                                                                                                                                                                                                                                                                                                                                                                                                                                                                                                                                                                                                                                                                                                                                                                                                                                                                                                                                                                                                                                                                                                                                                                                                                                                                                                                                                                                                                                                                                                                                                                                                                                                                                                                                                                                                                                                                                                                                     | \$                                                             | 1,000.00                                                                                                             | \$                                                                                                                                     | 170.00                                                 | \$ 1,                                              |
|      | W                                                                                                                                                       |                                                                                                                                                                                                         | 3,725.00                                                                                                                                                                                                                                 | \$                                                                                                                                                                                                                                                                                                                             | 3,725.00                                                             | \$                                                                                                                                                                                                                                                                                                                                                                                                                                                                                                                                                                                                                                                                                                                                                                                                                                                                                                                                                                                                                                                                                                                                                                                                                                                                                                                                                                                                                                                                                                                                                                                                                                                                                                                                                                                                                                                                                                                                                                                                                                                                                                                                                                                                                                                                                                      | 8,560.00                                                                                                                                                                                                                                                                                                                                                                  | \$ 6,00                                                     | 0.00                                                                                                                                                                                                                                                                                                                                                                                                                                                                                                                                                                                                                                                                                                                                                                                                                                                                                                                                                                                                                                                                                                                                                                                                                                                                                                                                                                                                                                                                                                                                                                                                                                                                                                                                                                                                                                                                                                                                                                                                                                                                                                                                                                                                                                                                                                                     | \$                                                             | 6,000.00                                                                                                             | \$                                                                                                                                     | 5,663.72                                               | \$ 6,                                              |
|      | Women's Softball                                                                                                                                        | \$                                                                                                                                                                                                      | 5,000.00                                                                                                                                                                                                                                 | \$                                                                                                                                                                                                                                                                                                                             | 5,000.00                                                             | \$                                                                                                                                                                                                                                                                                                                                                                                                                                                                                                                                                                                                                                                                                                                                                                                                                                                                                                                                                                                                                                                                                                                                                                                                                                                                                                                                                                                                                                                                                                                                                                                                                                                                                                                                                                                                                                                                                                                                                                                                                                                                                                                                                                                                                                                                                                      | 5,320.00                                                                                                                                                                                                                                                                                                                                                                  | \$ 6,70                                                     | 0.00                                                                                                                                                                                                                                                                                                                                                                                                                                                                                                                                                                                                                                                                                                                                                                                                                                                                                                                                                                                                                                                                                                                                                                                                                                                                                                                                                                                                                                                                                                                                                                                                                                                                                                                                                                                                                                                                                                                                                                                                                                                                                                                                                                                                                                                                                                                     | \$                                                             | 6,700.00                                                                                                             | \$                                                                                                                                     | 150.00                                                 | \$ 6,                                              |
|      | Women's Tennis                                                                                                                                          |                                                                                                                                                                                                         | \$ 500.00                                                                                                                                                                                                                                | \$                                                                                                                                                                                                                                                                                                                             | 500.00                                                               | \$                                                                                                                                                                                                                                                                                                                                                                                                                                                                                                                                                                                                                                                                                                                                                                                                                                                                                                                                                                                                                                                                                                                                                                                                                                                                                                                                                                                                                                                                                                                                                                                                                                                                                                                                                                                                                                                                                                                                                                                                                                                                                                                                                                                                                                                                                                      | 558.00                                                                                                                                                                                                                                                                                                                                                                    | \$ 1,00                                                     | 0.00                                                                                                                                                                                                                                                                                                                                                                                                                                                                                                                                                                                                                                                                                                                                                                                                                                                                                                                                                                                                                                                                                                                                                                                                                                                                                                                                                                                                                                                                                                                                                                                                                                                                                                                                                                                                                                                                                                                                                                                                                                                                                                                                                                                                                                                                                                                     | \$                                                             | 1,000.00                                                                                                             | \$                                                                                                                                     | 155.00                                                 | \$ 1,                                              |
|      | Athletic Championships                                                                                                                                  | \$                                                                                                                                                                                                      | 4,500.17                                                                                                                                                                                                                                 | \$                                                                                                                                                                                                                                                                                                                             | 4,500.17                                                             | \$                                                                                                                                                                                                                                                                                                                                                                                                                                                                                                                                                                                                                                                                                                                                                                                                                                                                                                                                                                                                                                                                                                                                                                                                                                                                                                                                                                                                                                                                                                                                                                                                                                                                                                                                                                                                                                                                                                                                                                                                                                                                                                                                                                                                                                                                                                      | 12,840.29                                                                                                                                                                                                                                                                                                                                                                 |                                                             |                                                                                                                                                                                                                                                                                                                                                                                                                                                                                                                                                                                                                                                                                                                                                                                                                                                                                                                                                                                                                                                                                                                                                                                                                                                                                                                                                                                                                                                                                                                                                                                                                                                                                                                                                                                                                                                                                                                                                                                                                                                                                                                                                                                                                                                                                                                          | \$                                                             | -                                                                                                                    | \$                                                                                                                                     | 400.00                                                 | \$                                                 |
|      | Subtotal                                                                                                                                                | 9                                                                                                                                                                                                       | 40,221.17                                                                                                                                                                                                                                | \$                                                                                                                                                                                                                                                                                                                             | 40,221.17                                                            | \$                                                                                                                                                                                                                                                                                                                                                                                                                                                                                                                                                                                                                                                                                                                                                                                                                                                                                                                                                                                                                                                                                                                                                                                                                                                                                                                                                                                                                                                                                                                                                                                                                                                                                                                                                                                                                                                                                                                                                                                                                                                                                                                                                                                                                                                                                                      | 52,983.29                                                                                                                                                                                                                                                                                                                                                                 | \$ 44,10                                                    | 0.00                                                                                                                                                                                                                                                                                                                                                                                                                                                                                                                                                                                                                                                                                                                                                                                                                                                                                                                                                                                                                                                                                                                                                                                                                                                                                                                                                                                                                                                                                                                                                                                                                                                                                                                                                                                                                                                                                                                                                                                                                                                                                                                                                                                                                                                                                                                     | \$                                                             | 44,100.00                                                                                                            | \$ 3                                                                                                                                   | 4,973.72                                               | \$ 44,                                             |
|      |                                                                                                                                                         |                                                                                                                                                                                                         |                                                                                                                                                                                                                                          |                                                                                                                                                                                                                                                                                                                                |                                                                      |                                                                                                                                                                                                                                                                                                                                                                                                                                                                                                                                                                                                                                                                                                                                                                                                                                                                                                                                                                                                                                                                                                                                                                                                                                                                                                                                                                                                                                                                                                                                                                                                                                                                                                                                                                                                                                                                                                                                                                                                                                                                                                                                                                                                                                                                                                         |                                                                                                                                                                                                                                                                                                                                                                           |                                                             |                                                                                                                                                                                                                                                                                                                                                                                                                                                                                                                                                                                                                                                                                                                                                                                                                                                                                                                                                                                                                                                                                                                                                                                                                                                                                                                                                                                                                                                                                                                                                                                                                                                                                                                                                                                                                                                                                                                                                                                                                                                                                                                                                                                                                                                                                                                          |                                                                |                                                                                                                      |                                                                                                                                        |                                                        |                                                    |
| 8,9  | FINE AND PERFORMING ARTS                                                                                                                                |                                                                                                                                                                                                         |                                                                                                                                                                                                                                          |                                                                                                                                                                                                                                                                                                                                |                                                                      |                                                                                                                                                                                                                                                                                                                                                                                                                                                                                                                                                                                                                                                                                                                                                                                                                                                                                                                                                                                                                                                                                                                                                                                                                                                                                                                                                                                                                                                                                                                                                                                                                                                                                                                                                                                                                                                                                                                                                                                                                                                                                                                                                                                                                                                                                                         |                                                                                                                                                                                                                                                                                                                                                                           |                                                             |                                                                                                                                                                                                                                                                                                                                                                                                                                                                                                                                                                                                                                                                                                                                                                                                                                                                                                                                                                                                                                                                                                                                                                                                                                                                                                                                                                                                                                                                                                                                                                                                                                                                                                                                                                                                                                                                                                                                                                                                                                                                                                                                                                                                                                                                                                                          |                                                                |                                                                                                                      |                                                                                                                                        |                                                        |                                                    |
|      | Dance                                                                                                                                                   |                                                                                                                                                                                                         | ,                                                                                                                                                                                                                                        | \$                                                                                                                                                                                                                                                                                                                             | 1,000.00                                                             | \$                                                                                                                                                                                                                                                                                                                                                                                                                                                                                                                                                                                                                                                                                                                                                                                                                                                                                                                                                                                                                                                                                                                                                                                                                                                                                                                                                                                                                                                                                                                                                                                                                                                                                                                                                                                                                                                                                                                                                                                                                                                                                                                                                                                                                                                                                                      | 1,065.00                                                                                                                                                                                                                                                                                                                                                                  | \$ 2,00                                                     | 0.00                                                                                                                                                                                                                                                                                                                                                                                                                                                                                                                                                                                                                                                                                                                                                                                                                                                                                                                                                                                                                                                                                                                                                                                                                                                                                                                                                                                                                                                                                                                                                                                                                                                                                                                                                                                                                                                                                                                                                                                                                                                                                                                                                                                                                                                                                                                     | \$                                                             | 2,000.00                                                                                                             | \$                                                                                                                                     | -                                                      | \$ 1,                                              |
|      | Drama (W&B)                                                                                                                                             | \$                                                                                                                                                                                                      | 5,000.00                                                                                                                                                                                                                                 | \$                                                                                                                                                                                                                                                                                                                             | 5,000.00                                                             | \$                                                                                                                                                                                                                                                                                                                                                                                                                                                                                                                                                                                                                                                                                                                                                                                                                                                                                                                                                                                                                                                                                                                                                                                                                                                                                                                                                                                                                                                                                                                                                                                                                                                                                                                                                                                                                                                                                                                                                                                                                                                                                                                                                                                                                                                                                                      | 4,954.95                                                                                                                                                                                                                                                                                                                                                                  | \$ 5,00                                                     | 0.00                                                                                                                                                                                                                                                                                                                                                                                                                                                                                                                                                                                                                                                                                                                                                                                                                                                                                                                                                                                                                                                                                                                                                                                                                                                                                                                                                                                                                                                                                                                                                                                                                                                                                                                                                                                                                                                                                                                                                                                                                                                                                                                                                                                                                                                                                                                     | \$                                                             | 5,000.00                                                                                                             | \$                                                                                                                                     | -                                                      | \$ 5,                                              |
|      | Subtotal                                                                                                                                                | 9                                                                                                                                                                                                       | 6,000.00                                                                                                                                                                                                                                 | \$                                                                                                                                                                                                                                                                                                                             | 6,000.00                                                             | \$                                                                                                                                                                                                                                                                                                                                                                                                                                                                                                                                                                                                                                                                                                                                                                                                                                                                                                                                                                                                                                                                                                                                                                                                                                                                                                                                                                                                                                                                                                                                                                                                                                                                                                                                                                                                                                                                                                                                                                                                                                                                                                                                                                                                                                                                                                      | 6,019.95                                                                                                                                                                                                                                                                                                                                                                  | \$ 7,00                                                     | 0.00                                                                                                                                                                                                                                                                                                                                                                                                                                                                                                                                                                                                                                                                                                                                                                                                                                                                                                                                                                                                                                                                                                                                                                                                                                                                                                                                                                                                                                                                                                                                                                                                                                                                                                                                                                                                                                                                                                                                                                                                                                                                                                                                                                                                                                                                                                                     | \$                                                             | 7,000.00                                                                                                             | \$                                                                                                                                     | -                                                      | \$ 6,                                              |
|      |                                                                                                                                                         |                                                                                                                                                                                                         |                                                                                                                                                                                                                                          |                                                                                                                                                                                                                                                                                                                                |                                                                      |                                                                                                                                                                                                                                                                                                                                                                                                                                                                                                                                                                                                                                                                                                                                                                                                                                                                                                                                                                                                                                                                                                                                                                                                                                                                                                                                                                                                                                                                                                                                                                                                                                                                                                                                                                                                                                                                                                                                                                                                                                                                                                                                                                                                                                                                                                         |                                                                                                                                                                                                                                                                                                                                                                           |                                                             |                                                                                                                                                                                                                                                                                                                                                                                                                                                                                                                                                                                                                                                                                                                                                                                                                                                                                                                                                                                                                                                                                                                                                                                                                                                                                                                                                                                                                                                                                                                                                                                                                                                                                                                                                                                                                                                                                                                                                                                                                                                                                                                                                                                                                                                                                                                          |                                                                |                                                                                                                      |                                                                                                                                        |                                                        |                                                    |
|      |                                                                                                                                                         |                                                                                                                                                                                                         |                                                                                                                                                                                                                                          |                                                                                                                                                                                                                                                                                                                                |                                                                      |                                                                                                                                                                                                                                                                                                                                                                                                                                                                                                                                                                                                                                                                                                                                                                                                                                                                                                                                                                                                                                                                                                                                                                                                                                                                                                                                                                                                                                                                                                                                                                                                                                                                                                                                                                                                                                                                                                                                                                                                                                                                                                                                                                                                                                                                                                         |                                                                                                                                                                                                                                                                                                                                                                           |                                                             |                                                                                                                                                                                                                                                                                                                                                                                                                                                                                                                                                                                                                                                                                                                                                                                                                                                                                                                                                                                                                                                                                                                                                                                                                                                                                                                                                                                                                                                                                                                                                                                                                                                                                                                                                                                                                                                                                                                                                                                                                                                                                                                                                                                                                                                                                                                          |                                                                |                                                                                                                      | •                                                                                                                                      |                                                        |                                                    |
|      |                                                                                                                                                         |                                                                                                                                                                                                         | ,                                                                                                                                                                                                                                        | _                                                                                                                                                                                                                                                                                                                              |                                                                      | _                                                                                                                                                                                                                                                                                                                                                                                                                                                                                                                                                                                                                                                                                                                                                                                                                                                                                                                                                                                                                                                                                                                                                                                                                                                                                                                                                                                                                                                                                                                                                                                                                                                                                                                                                                                                                                                                                                                                                                                                                                                                                                                                                                                                                                                                                                       |                                                                                                                                                                                                                                                                                                                                                                           |                                                             |                                                                                                                                                                                                                                                                                                                                                                                                                                                                                                                                                                                                                                                                                                                                                                                                                                                                                                                                                                                                                                                                                                                                                                                                                                                                                                                                                                                                                                                                                                                                                                                                                                                                                                                                                                                                                                                                                                                                                                                                                                                                                                                                                                                                                                                                                                                          | -                                                              | 45,000.00                                                                                                            | -                                                                                                                                      | 4,801.88                                               | \$ 45,                                             |
|      | Student Services Support Reserves                                                                                                                       | 5                                                                                                                                                                                                       |                                                                                                                                                                                                                                          | \$                                                                                                                                                                                                                                                                                                                             |                                                                      | \$                                                                                                                                                                                                                                                                                                                                                                                                                                                                                                                                                                                                                                                                                                                                                                                                                                                                                                                                                                                                                                                                                                                                                                                                                                                                                                                                                                                                                                                                                                                                                                                                                                                                                                                                                                                                                                                                                                                                                                                                                                                                                                                                                                                                                                                                                                      |                                                                                                                                                                                                                                                                                                                                                                           |                                                             | _                                                                                                                                                                                                                                                                                                                                                                                                                                                                                                                                                                                                                                                                                                                                                                                                                                                                                                                                                                                                                                                                                                                                                                                                                                                                                                                                                                                                                                                                                                                                                                                                                                                                                                                                                                                                                                                                                                                                                                                                                                                                                                                                                                                                                                                                                                                        | \$                                                             | -                                                                                                                    | _                                                                                                                                      | -                                                      | \$ 75,                                             |
|      | Subtotal                                                                                                                                                | \$                                                                                                                                                                                                      | 39,999.83                                                                                                                                                                                                                                | \$                                                                                                                                                                                                                                                                                                                             | 39,999.83                                                            | \$                                                                                                                                                                                                                                                                                                                                                                                                                                                                                                                                                                                                                                                                                                                                                                                                                                                                                                                                                                                                                                                                                                                                                                                                                                                                                                                                                                                                                                                                                                                                                                                                                                                                                                                                                                                                                                                                                                                                                                                                                                                                                                                                                                                                                                                                                                      | 22,937.71                                                                                                                                                                                                                                                                                                                                                                 | \$ 45,00                                                    | 0.00                                                                                                                                                                                                                                                                                                                                                                                                                                                                                                                                                                                                                                                                                                                                                                                                                                                                                                                                                                                                                                                                                                                                                                                                                                                                                                                                                                                                                                                                                                                                                                                                                                                                                                                                                                                                                                                                                                                                                                                                                                                                                                                                                                                                                                                                                                                     | \$                                                             | 45,000.00                                                                                                            | \$                                                                                                                                     | 4,801.88                                               | \$ 120,                                            |
|      | EYPENSES TOTAL                                                                                                                                          |                                                                                                                                                                                                         | 578 846 00                                                                                                                                                                                                                               | ¢ 4                                                                                                                                                                                                                                                                                                                            | 578 846 OO                                                           | ¢                                                                                                                                                                                                                                                                                                                                                                                                                                                                                                                                                                                                                                                                                                                                                                                                                                                                                                                                                                                                                                                                                                                                                                                                                                                                                                                                                                                                                                                                                                                                                                                                                                                                                                                                                                                                                                                                                                                                                                                                                                                                                                                                                                                                                                                                                                       | 516 601 56                                                                                                                                                                                                                                                                                                                                                                | \$ 564.70                                                   | 0.00                                                                                                                                                                                                                                                                                                                                                                                                                                                                                                                                                                                                                                                                                                                                                                                                                                                                                                                                                                                                                                                                                                                                                                                                                                                                                                                                                                                                                                                                                                                                                                                                                                                                                                                                                                                                                                                                                                                                                                                                                                                                                                                                                                                                                                                                                                                     | ¢                                                              | 564 700 00                                                                                                           | \$ 25                                                                                                                                  | 1 583 54                                               | \$ 690.                                            |
| 8    | 3,9                                                                                                                                                     | Athletic Championships  Subtotal  Subtotal  FINE AND PERFORMING ARTS  Dance Drama (W&B)  Subtotal  UNALLOCATED RESERVES Unallocated Reserves Student Services Support Reserves Subtotal  EXPENSES TOTAL | Athletic Championships  Subtotal  Subtotal | Athletic Championships \$ 4,500.17  Subtotal \$ 40,221.17  Subtotal \$ 40,221.17  Subtotal \$ 1,000.00  Dance \$ 1,000.00  Drama (W&B) \$ 5,000.00  Subtotal \$ 6,000.00  UNALLOCATED RESERVES  Unallocated Reserves \$ 39,999.83  Student Services Support Reserves \$ -  Subtotal \$ 39,999.83  EXPENSES TOTAL \$ 578,846.00 | Athletic Championships \$ 4,500.17 \$  Subtotal \$ 40,221.17 \$      | Athletic Championships \$ 4,500.17 \$ 4,500.17 \$ 4,500.17 \$ 40,221.17 \$ 40,221.17 \$ 40,221.17 \$ 40,221.17 \$ 40,221.17 \$ 40,221.17 \$ 40,221.17 \$ 40,221.17 \$ 40,221.17 \$ 40,221.17 \$ 40,221.17 \$ 40,221.17 \$ 40,221.17 \$ 40,221.17 \$ 40,221.17 \$ 40,221.17 \$ 40,221.17 \$ 40,221.17 \$ 40,221.17 \$ 40,221.17 \$ 40,221.17 \$ 40,221.17 \$ 40,221.17 \$ 40,221.17 \$ 40,221.17 \$ 40,221.17 \$ 40,221.17 \$ 40,221.17 \$ 40,221.17 \$ 40,221.17 \$ 40,221.17 \$ 40,221.17 \$ 40,221.17 \$ 40,221.17 \$ 40,221.17 \$ 40,221.17 \$ 40,221.17 \$ 40,221.17 \$ 40,221.17 \$ 40,221.17 \$ 40,221.17 \$ 40,221.17 \$ 40,221.17 \$ 40,221.17 \$ 40,221.17 \$ 40,221.17 \$ 40,221.17 \$ 40,221.17 \$ 40,221.17 \$ 40,221.17 \$ 40,221.17 \$ 40,221.17 \$ 40,221.17 \$ 40,221.17 \$ 40,221.17 \$ 40,221.17 \$ 40,221.17 \$ 40,221.17 \$ 40,221.17 \$ 40,221.17 \$ 40,221.17 \$ 40,221.17 \$ 40,221.17 \$ 40,221.17 \$ 40,221.17 \$ 40,221.17 \$ 40,221.17 \$ 40,221.17 \$ 40,221.17 \$ 40,221.17 \$ 40,221.17 \$ 40,221.17 \$ 40,221.17 \$ 40,221.17 \$ 40,221.17 \$ 40,221.17 \$ 40,221.17 \$ 40,221.17 \$ 40,221.17 \$ 40,221.17 \$ 40,221.17 \$ 40,221.17 \$ 40,221.17 \$ 40,221.17 \$ 40,221.17 \$ 40,221.17 \$ 40,221.17 \$ 40,221.17 \$ 40,221.17 \$ 40,221.17 \$ 40,221.17 \$ 40,221.17 \$ 40,221.17 \$ 40,221.17 \$ 40,221.17 \$ 40,221.17 \$ 40,221.17 \$ 40,221.17 \$ 40,221.17 \$ 40,221.17 \$ 40,221.17 \$ 40,221.17 \$ 40,221.17 \$ 40,221.17 \$ 40,221.17 \$ 40,221.17 \$ 40,221.17 \$ 40,221.17 \$ 40,221.17 \$ 40,221.17 \$ 40,221.17 \$ 40,221.17 \$ 40,221.17 \$ 40,221.17 \$ 40,221.17 \$ 40,221.17 \$ 40,221.17 \$ 40,221.17 \$ 40,221.17 \$ 40,221.17 \$ 40,221.17 \$ 40,221.17 \$ 40,221.17 \$ 40,221.17 \$ 40,221.17 \$ 40,221.17 \$ 40,221.17 \$ 40,221.17 \$ 40,221.17 \$ 40,221.17 \$ 40,221.17 \$ 40,221.17 \$ 40,221.17 \$ 40,221.17 \$ 40,221.17 \$ 40,221.17 \$ 40,221.17 \$ 40,221.17 \$ 40,221.17 \$ 40,221.17 \$ 40,221.17 \$ 40,221.17 \$ 40,221.17 \$ 40,221.17 \$ 40,221.17 \$ 40,221.17 \$ 40,221.17 \$ 40,221.17 \$ 40,221.17 \$ 40,221.17 \$ 40,221.17 \$ 40,221.17 \$ 40,221.17 \$ 40,221.17 \$ 40,221.17 \$ 40,221.17 \$ 40,221.17 \$ 40,221.17 \$ 40,221.17 \$ 40,221.17 \$ 40,221.17 \$ 40,221.17 \$ 40,221.17 \$ 40,221.17 \$ 40,221.17 \$ 40,221.1 | Athletic Championships \$ 4,500.17 \$ 4,500.17 \$  Subtotal \$ 40,221.17 \$ 40,221.17 \$  Pance \$ 1,000.00 \$ 1,000.00 \$  Drama (W&B) \$ 5,000.00 \$ 5,000.00 \$  Subtotal \$ 6,000.00 \$ 6,000.00 \$  UNALLOCATED RESERVES  Unallocated Reserves \$ 39,999.83 \$ 39,999.83 \$  Student Services Support Reserves \$ - \$ - \$  Subtotal \$ 578,846.00 \$ 578,846.00 \$ | Athletic Championships \$ 4,500.17 \$ 4,500.17 \$ 12,840.29 | Athletic Championships \$ 4,500.17 \$ 4,500.17 \$ 12,840.29 \$ 44,10 \$ 1,000.00 \$ 1,000.00 \$ 1,005.00 \$ 2,00 \$ 1,000.00 \$ 1,000.00 \$ 1,005.00 \$ 2,00 \$ 1,000.00 \$ 1,000.00 \$ 1,005.00 \$ 5,000.00 \$ 4,954.95 \$ 5,00 \$ 1,000.00 \$ 1,000.00 \$ 1,000.00 \$ 1,000.00 \$ 1,000.00 \$ 1,000.00 \$ 1,000.00 \$ 1,000.00 \$ 1,000.00 \$ 1,000.00 \$ 1,000.00 \$ 1,000.00 \$ 1,000.00 \$ 1,000.00 \$ 1,000.00 \$ 1,000.00 \$ 1,000.00 \$ 1,000.00 \$ 1,000.00 \$ 1,000.00 \$ 1,000.00 \$ 1,0000.00 \$ 1,000.00 \$ 1,000.00 \$ 1,000.00 \$ 1,000.00 \$ 1,000.00 \$ 1,000.00 \$ 1,000.00 \$ 1,000.00 \$ 1,000.00 \$ 1,000.00 \$ 1,000.00 \$ 1,000.00 \$ 1,000.00 \$ 1,000.00 \$ 1,000.00 \$ 1,000.00 \$ 1,000.00 \$ 1,000.00 \$ 1,000.00 \$ 1,000.00 \$ 1,000.00 \$ 1,000.00 \$ 1,000.00 \$ 1,000.00 \$ 1,000.00 \$ 1,000.00 \$ 1,000.00 \$ 1,000.00 \$ 1,000.00 \$ 1,000.00 \$ 1,000.00 \$ 1,000.00 \$ 1,000.00 \$ 1,000.00 \$ 1,000.00 \$ 1,000.00 \$ 1,000.00 \$ 1,000.00 \$ 1,000.00 \$ 1,000.00 \$ 1,000.00 \$ 1,000.00 \$ 1,000.00 \$ 1,000.00 \$ 1,000.00 \$ 1,000.00 \$ 1,000.00 \$ 1,000.00 \$ 1,000.00 \$ 1,000.00 \$ 1,000.00 \$ 1,000.00 \$ 1,000.00 \$ 1,000.00 \$ 1,000.00 \$ 1,000.00 \$ 1,000.00 \$ 1,000.00 \$ 1,000.00 \$ 1,000.00 \$ 1,000.00 \$ 1,000.00 \$ 1,000.00 \$ 1,000.00 \$ 1,000.00 \$ 1,000.00 \$ 1,000.00 \$ 1,000.00 \$ 1,000.00 \$ 1,000.00 \$ 1,000.00 \$ 1,000.00 \$ 1,000.00 \$ 1,000.00 \$ 1,000.00 \$ 1,000.00 \$ 1,000.00 \$ 1,000.00 \$ 1,000.00 \$ 1,000.00 \$ 1,000.00 \$ 1,000.00 \$ 1,000.00 \$ 1,000.00 \$ 1,000.00 \$ 1,000.00 \$ 1,000.00 \$ 1,000.00 \$ 1,000.00 \$ 1,000.00 \$ 1,000.00 \$ 1,000.00 \$ 1,000.00 \$ 1,000.00 \$ 1,000.00 \$ 1,000.00 \$ 1,000.00 \$ 1,000.00 \$ 1,000.00 \$ 1,000.00 \$ 1,000.00 \$ 1,000.00 \$ 1,000.00 \$ 1,000.00 \$ 1,000.00 \$ 1,000.00 \$ 1,000.00 \$ 1,000.00 \$ 1,000.00 \$ 1,000.00 \$ 1,000.00 \$ 1,000.00 \$ 1,000.00 \$ 1,000.00 \$ 1,000.00 \$ 1,000.00 \$ 1,000.00 \$ 1,000.00 \$ 1,000.00 \$ 1,000.00 \$ 1,000.00 \$ 1,000.00 \$ 1,000.00 \$ 1,000.00 \$ 1,000.00 \$ 1,000.00 \$ 1,000.00 \$ 1,000.00 \$ 1,000.00 \$ 1,000.00 \$ 1,000.00 \$ 1,000.00 \$ 1,000.00 \$ 1,000.00 \$ 1,000.00 \$ 1,000.00 \$ 1,000.00 \$ 1,000.00 \$ 1,000.00 \$ 1,000.00 \$ 1,000.00 \$ 1,000.00 \$ 1,000.00 \$ 1,000.00 \$ 1,000.00 \$ | Athletic Championships \$ 4,500.17 \$ 4,500.17 \$ 12,840.29 \$ | Athletic Championships \$ 4,500.17 \$ 4,500.17 \$ 12,840.29 \$ \$ \$ \$ \$ \$ \$ \$ \$ \$ \$ \$ \$ \$ \$ \$ \$ \$ \$ | Athletic Championships \$ 4,500.17 \$ 4,500.17 \$ 12,840.29 \$ \$ - \$ Subtotal \$ 40,221.17 \$ 52,983.29 \$ 44,100.00 \$ 44,100.00 \$ | Athletic Championships                                 | Athletic Championships                             |