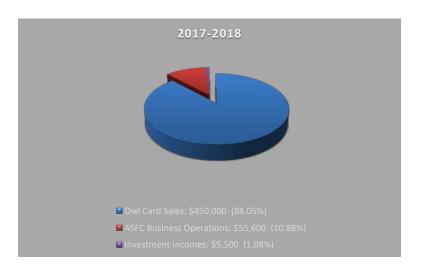

## **ASFC Projected Income for FY 2018-2019**

**ASFC Projected Income for FY 2016-2017** 

**ASFC Projected Income for FY 2017-2018** 

# ASFC Budget **Income** for Fiscal Year 2018-2019

| ACCOUNT | STP. * | NOTES | DESCRIPTION                     |    | 2016-2017<br>BUDGET |    | 2016-2017<br>REVISED<br>BUDGET |    | 2016-2017<br><b>ACTUAL</b><br>s of 06/30/16 |    | 2017-2018<br>BUDGET |    | 2017-2018<br>REVISED<br>BUDGET |          | 2017-2018<br>ACTUAL<br>s of 03/9/18 |    | 2018-2019<br>BUDGET |
|---------|--------|-------|---------------------------------|----|---------------------|----|--------------------------------|----|---------------------------------------------|----|---------------------|----|--------------------------------|----------|-------------------------------------|----|---------------------|
|         |        |       | STUDENT BODY CARD REVENUE       | ┢  |                     |    | BUDGET                         | a  | S 01 U6/3U/16                               |    |                     |    | BUDGET                         | a        | S 01 U3/9/18                        |    |                     |
| 41100   |        | 4     |                                 | d. | 475 000 00          | ¢  | 475 000 00                     | d) | 474.260.00                                  | ф  | 450,000,00          | d. | 450,000,00                     | ф        | 225 560 00                          | ф  | 465,000,00          |
| 41100   |        | 4     | OwlCard Sales                   | þ. |                     | \$ | ,                              | \$ | 474,260.00                                  | Þ  | 450,000.00          | Þ  | 450,000.00                     | <b>3</b> | 325,560.00                          | \$ | 465,000.00          |
|         |        |       | Subtotal                        | \$ | 475,000.00          | \$ | 475,000.00                     | \$ | 474,260.00                                  | \$ | 450,000.00          | \$ | 450,000.00                     | \$       | 325,560.00                          | \$ | 465,000.00          |
|         |        |       | A CRC DYGNINGS                  | _  |                     |    |                                |    |                                             |    |                     |    |                                |          |                                     |    |                     |
|         |        | 1     | ASFC BUSINESS                   |    |                     |    |                                |    |                                             | _  |                     |    |                                |          |                                     |    |                     |
| 42200   |        |       | Design Center Income            | \$ | 29,000.00           | \$ | 29,000.00                      | \$ | 49,484.05                                   | \$ | 32,000.00           | \$ | 32,000.00                      | \$       | 22,627.73                           | \$ | 40,000.00           |
| 42300   |        |       | Returned Check Service Charge   | \$ | 100.00              | \$ |                                | \$ | -                                           | \$ | 100.00              | \$ | 100.00                         | \$       | -                                   | \$ | 100.00              |
| 42500   |        |       | Smart Shop Income               | \$ | 24,000.00           | \$ | ,                              | \$ | 31,896.93                                   | \$ | 18,000.00           | \$ | 18,000.00                      | \$       | 20,499.46                           | \$ | 30,000.00           |
| 42600   |        |       | Vendor Commission               | \$ | 1,000.00            | \$ | 1,000.00                       | \$ | 930.00                                      | \$ | 500.00              | \$ | 500.00                         | \$       | 330.00                              | \$ | 750.00              |
| 42700   |        |       | Movie Tickets                   | \$ | 10,000.00           | \$ | 10,000.00                      | \$ | 7,542.75                                    | \$ | 5,000.00            | \$ | 5,000.00                       | \$       | 5,026.75                            | \$ | 7,500.00            |
| 42800   |        |       | ePrintit                        |    |                     |    |                                | \$ | 5,397.55                                    | \$ | -                   | \$ | -                              | \$       | 1,183.15                            |    |                     |
|         |        |       | Subtotal                        | \$ | 64,100.00           | \$ | 64,100.00                      | \$ | 95,251.28                                   | \$ | 55,600.00           | \$ | 55,600.00                      | \$       | 49,667.09                           | \$ | 78,350.00           |
|         |        |       |                                 |    |                     |    |                                |    |                                             |    |                     |    |                                |          |                                     |    |                     |
|         |        |       |                                 |    |                     |    |                                |    |                                             |    |                     |    |                                |          |                                     |    |                     |
|         |        | 1,4   | INVESTMENT INCOME               |    |                     |    |                                |    |                                             |    |                     |    |                                |          |                                     |    |                     |
| 45110   |        |       | Bank Interest                   | \$ | 4,500.00            | \$ | 4,500.00                       | \$ | 8,705.63                                    | \$ | 5,500.00            | \$ | 5,500.00                       | \$       | 5,820.96                            | \$ | 9,000.00            |
|         |        |       | Subtotal                        | \$ | 4,500.00            | \$ | 4,500.00                       | \$ | 8,705.63                                    | \$ | 5,500.00            | \$ | 5,500.00                       | \$       | 5,820.96                            | \$ | 9,000.00            |
|         |        |       |                                 |    |                     |    |                                |    |                                             |    |                     |    |                                |          |                                     |    |                     |
|         |        |       | MISCELLANEOUS INCOME/EXPENSES   |    |                     |    |                                |    |                                             |    |                     |    |                                |          |                                     |    |                     |
|         |        |       | Prior Year Adjustments          | \$ | -                   | \$ | -                              | \$ | (735.81)                                    | \$ | -                   | \$ | -                              | \$       | -                                   | \$ | -                   |
|         |        |       | Other Miscellaneous Adjustments | \$ | -                   | \$ | -                              | \$ | -                                           | \$ | -                   | \$ | -                              | \$       | -                                   | \$ | -                   |
|         |        |       | Subtotal                        | \$ | -                   | \$ | -                              | \$ | (735.81)                                    | \$ | •                   | \$ | - <u>-</u>                     | \$       | -                                   | \$ | -                   |
|         |        |       |                                 |    |                     |    |                                |    |                                             |    |                     |    |                                |          |                                     |    |                     |
|         |        |       | Income Total                    | \$ | 543,600.00          | \$ | 543,600.00                     | \$ | 577,481.10                                  | \$ | 511,100.00          | \$ | 511,100.00                     | \$       | 381,048.05                          | \$ | 552,350.00          |