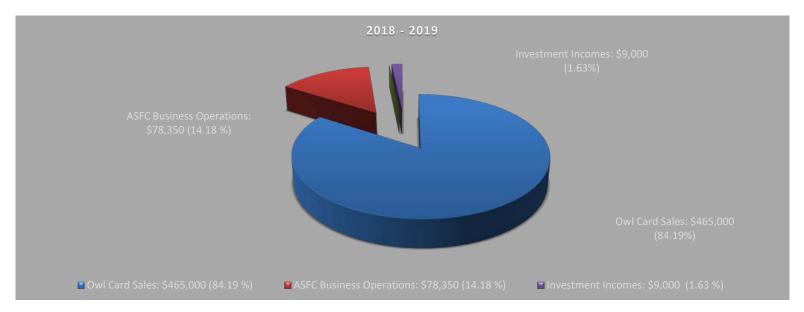

## **ASFC Projected Income for FY 2018-2019**

**ASFC Projected Income for FY 2016-2017** 

**ASFC Projected Income for FY 2017-2018** 

# ASFC Budget **Income** for Fiscal Year 2018-2019

| ACCOUNT | STP. * | NOTES | DESCRIPTION                     |    | 2016-2017<br>BUDGET |    | 2016-2017<br>REVISED<br>BUDGET |    | 2016-2017<br><b>ACTUAL</b><br>s of 06/30/16 |    | 2017-2018<br>BUDGET |    | 2017-2018<br>REVISED<br>BUDGET |          | 2017-2018<br>ACTUAL<br>s of 03/9/18 |    | 2018-2019<br>BUDGET |
|---------|--------|-------|---------------------------------|----|---------------------|----|--------------------------------|----|---------------------------------------------|----|---------------------|----|--------------------------------|----------|-------------------------------------|----|---------------------|
|         |        |       | STUDENT BODY CARD REVENUE       | ┢  |                     |    | BUDGET                         | a  | S 01 U6/3U/16                               |    |                     |    | BUDGET                         | a        | S 01 U3/9/18                        |    |                     |
| 41100   |        | 4     |                                 | d. | 475 000 00          | ¢  | 475 000 00                     | d) | 474.260.00                                  | ф  | 450,000,00          | d. | 450,000,00                     | ф        | 225 560 00                          | ф  | 465,000,00          |
| 41100   |        | 4     | OwlCard Sales                   | þ. |                     | \$ | ,                              | \$ | 474,260.00                                  | Þ  | 450,000.00          | Þ  | 450,000.00                     | <b>3</b> | 325,560.00                          | \$ | 465,000.00          |
|         |        |       | Subtotal                        | \$ | 475,000.00          | \$ | 475,000.00                     | \$ | 474,260.00                                  | \$ | 450,000.00          | \$ | 450,000.00                     | \$       | 325,560.00                          | \$ | 465,000.00          |
|         |        |       | A CRC DYGNINGS                  | _  |                     |    |                                |    |                                             |    |                     |    |                                |          |                                     |    |                     |
|         |        | 1     | ASFC BUSINESS                   |    |                     |    |                                |    |                                             | _  |                     |    |                                |          |                                     |    |                     |
| 42200   |        |       | Design Center Income            | \$ | 29,000.00           | \$ | 29,000.00                      | \$ | 49,484.05                                   | \$ | 32,000.00           | \$ | 32,000.00                      | \$       | 22,627.73                           | \$ | 40,000.00           |
| 42300   |        |       | Returned Check Service Charge   | \$ | 100.00              | \$ |                                | \$ | -                                           | \$ | 100.00              | \$ | 100.00                         | \$       | -                                   | \$ | 100.00              |
| 42500   |        |       | Smart Shop Income               | \$ | 24,000.00           | \$ | ,                              | \$ | 31,896.93                                   | \$ | 18,000.00           | \$ | 18,000.00                      | \$       | 20,499.46                           | \$ | 30,000.00           |
| 42600   |        |       | Vendor Commission               | \$ | 1,000.00            | \$ | 1,000.00                       | \$ | 930.00                                      | \$ | 500.00              | \$ | 500.00                         | \$       | 330.00                              | \$ | 750.00              |
| 42700   |        |       | Movie Tickets                   | \$ | 10,000.00           | \$ | 10,000.00                      | \$ | 7,542.75                                    | \$ | 5,000.00            | \$ | 5,000.00                       | \$       | 5,026.75                            | \$ | 7,500.00            |
| 42800   |        |       | ePrintit                        |    |                     |    |                                | \$ | 5,397.55                                    | \$ | -                   | \$ | -                              | \$       | 1,183.15                            |    |                     |
|         |        |       | Subtotal                        | \$ | 64,100.00           | \$ | 64,100.00                      | \$ | 95,251.28                                   | \$ | 55,600.00           | \$ | 55,600.00                      | \$       | 49,667.09                           | \$ | 78,350.00           |
|         |        |       |                                 |    |                     |    |                                |    |                                             |    |                     |    |                                |          |                                     |    |                     |
|         |        |       |                                 |    |                     |    |                                |    |                                             |    |                     |    |                                |          |                                     |    |                     |
|         |        | 1,4   | INVESTMENT INCOME               |    |                     |    |                                |    |                                             |    |                     |    |                                |          |                                     |    |                     |
| 45110   |        |       | Bank Interest                   | \$ | 4,500.00            | \$ | 4,500.00                       | \$ | 8,705.63                                    | \$ | 5,500.00            | \$ | 5,500.00                       | \$       | 5,820.96                            | \$ | 9,000.00            |
|         |        |       | Subtotal                        | \$ | 4,500.00            | \$ | 4,500.00                       | \$ | 8,705.63                                    | \$ | 5,500.00            | \$ | 5,500.00                       | \$       | 5,820.96                            | \$ | 9,000.00            |
|         |        |       |                                 |    |                     |    |                                |    |                                             |    |                     |    |                                |          |                                     |    |                     |
|         |        |       | MISCELLANEOUS INCOME/EXPENSES   |    |                     |    |                                |    |                                             |    |                     |    |                                |          |                                     |    |                     |
|         |        |       | Prior Year Adjustments          | \$ | -                   | \$ | -                              | \$ | (735.81)                                    | \$ | -                   | \$ | -                              | \$       | -                                   | \$ | -                   |
|         |        |       | Other Miscellaneous Adjustments | \$ | -                   | \$ | -                              | \$ | -                                           | \$ | -                   | \$ | -                              | \$       | -                                   | \$ | -                   |
|         |        |       | Subtotal                        | \$ | -                   | \$ | -                              | \$ | (735.81)                                    | \$ | •                   | \$ | - <u>-</u>                     | \$       | -                                   | \$ | -                   |
|         |        |       |                                 |    |                     |    |                                |    |                                             |    |                     |    |                                |          |                                     |    |                     |
|         |        |       | Income Total                    | \$ | 543,600.00          | \$ | 543,600.00                     | \$ | 577,481.10                                  | \$ | 511,100.00          | \$ | 511,100.00                     | \$       | 381,048.05                          | \$ | 552,350.00          |