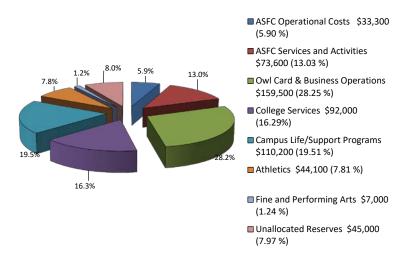

## **ASFC Projected Income for FY 2018-2019**

**ASFC Projected Income for FY 2016-2017** 

**ASFC Projected Income for FY 2017-2018** 

### **ASFC Projected Expenses for FY 2017-2018**

|         |       |       |                                                |    | 2016-2017 |    | 2016-2017 |    | 2016-2017   |    | 2017-2018 | 2017-2018       |    | 2017-2018   | _  | 018-2019  |
|---------|-------|-------|------------------------------------------------|----|-----------|----|-----------|----|-------------|----|-----------|-----------------|----|-------------|----|-----------|
| ACCOUNT | STP.* | NOTES | DESCRIPTION                                    |    | DOPTED    |    | REVISED   |    | ACTUAL      |    | ADOPTED   | REVISED         |    | ACTUAL      | F  | UDGET     |
|         |       |       |                                                | ]  | BUDGET    | I  | BUDGET    | as | of 06/30/17 |    | BUDGET    | BUDGET          | a  | s of 3/9/18 |    |           |
|         |       |       | ASFC OPERATIONAL COSTS                         |    |           |    |           |    |             |    |           |                 |    |             |    |           |
| 51150   |       |       | Presidential Discretionary                     | \$ | 300.00    |    | 300.00    | _  | 526.82      | _  | 300.00    |                 | \$ | -           | \$ | 500.00    |
| 51250   |       |       | ASFC Operations                                | \$ | 3,000.00  | \$ | -,        | \$ | 3,051.60    | \$ | 2,500.00  | <br>2,500.00    | \$ | 1,475.43    | \$ | 2,500.00  |
| 51310   |       |       | ICC Club Operational                           | \$ | 2,000.00  | \$ | 2,000.00  | \$ | 1,632.85    | \$ | 2,000.00  | \$<br>2,000.00  | \$ | 265.10      | \$ | 2,000.00  |
| 51320   |       |       | ASFC Senate Board Projects                     | \$ | 500.00    | \$ |           | \$ | -           | \$ | 500.00    | \$<br>500.00    |    |             | \$ | 500.00    |
| 51330   | 7     |       | ASFC Shared Governance/Leadership Stipend      | \$ | 19,425.00 | \$ | 19,425.00 | \$ | 6,600.00    | \$ | 5,000.00  | \$<br>5,000.00  | \$ | -           | \$ | 10,725.00 |
| 51340   |       |       | ASFC Awards Dinner                             | \$ | 3,500.00  | \$ | 3,500.00  | \$ | 2,798.13    | \$ | 3,000.00  | \$<br>3,000.00  | \$ | -           | \$ | 3,000.00  |
| 51350   |       |       | ASFC Budget Production                         | \$ | 1,500.00  | \$ | 1,500.00  | \$ | 562.08      | \$ | 1,000.00  | <br>-,          | \$ | -           | \$ | 1,000.00  |
| 51360   |       |       | ASFC Elections                                 | \$ | 4,000.00  | \$ | 4,000.00  | \$ | 4,926.29    | \$ | 4,000.00  | 4,000.00        | \$ | -           | \$ | 5,000.00  |
| 51380   |       |       | ASFC Office Supplies                           | \$ | 700.00    | \$ | 700.00    | \$ | 1,072.47    | \$ | 700.00    | \$<br>700.00    | \$ | 770.02      | \$ | 1,000.00  |
| 51390   |       |       | ASFC Marketing                                 | \$ | 6,000.00  | \$ | 6,000.00  | \$ | 5,590.33    | \$ | 6,000.00  | \$<br>6,000.00  | \$ | 4,841.14    | \$ | 6,000.00  |
| 51400   |       |       | Eco Pass                                       | \$ | 300.00    | \$ | 300.00    | \$ | -           | \$ | 300.00    | \$<br>300.00    | \$ | 70.00       | \$ | 300.00    |
| 51470   | 1     |       | ASFC Secretary/Receptionist (Wages & Benefits) | \$ | 26,000.00 | \$ | 26,000.00 | \$ | 7,981.70    | \$ | 13,000.00 | \$<br>13,000.00 | \$ | 3,945.63    | \$ | 13,000.00 |
|         |       |       | Subtotal                                       | \$ | 67,225.00 | \$ | 67,225.00 | \$ | 34,742.27   | \$ | 38,300.00 | \$<br>38,300.00 | \$ | 11,367.32   | \$ | 45,525.00 |
|         |       |       |                                                |    |           |    |           |    |             |    |           |                 |    |             |    |           |
|         |       |       | ASFC SERVICES AND ACTIVITIES                   |    |           |    |           |    |             |    |           |                 |    |             |    |           |
| 52150   |       |       | Welcome Week                                   | \$ | 3,000.00  | \$ | 3,000.00  | \$ | 4,091.70    | \$ | 5,000.00  | \$<br>5,000.00  | \$ | 5,555.85    | \$ | 6,000.00  |
| 52210   |       |       | Summer Activities                              | \$ | 1,500.00  | \$ | 1,500.00  | \$ | 1,936.79    | \$ | 1,500.00  | \$<br>1,500.00  | \$ | 1,189.75    | \$ | 1,500.00  |
| 52220   |       |       | Fall Activities                                | \$ | 3,500.00  | \$ | 3,500.00  | \$ | 2,647.85    | \$ | 3,000.00  | \$<br>3,000.00  | \$ | 2,657.64    | \$ | 3,000.00  |
| 52230   |       |       | Winter Activities                              | \$ | 1,000.00  | \$ | 1,000.00  | \$ | 1,409.69    | \$ | 1,000.00  | \$<br>1,000.00  | \$ | 1,109.96    | \$ | 1,500.00  |
| 52240   |       |       | Spring Activites                               | \$ | 4,000.00  | \$ | 4,000.00  | \$ | 6,419.89    | \$ | 7,500.00  | \$<br>7,500.00  | \$ | -           | \$ | 7,500.00  |
| 52350   |       |       | Student Activities Event Supplies              | \$ | 1,600.00  | \$ | 1,600.00  | \$ | 1,733.05    | \$ | 1,600.00  | \$<br>1,600.00  | \$ | 172.56      | \$ | 1,500.00  |
| 52410   |       | 5     | ICC Annual Grant                               | \$ | 8,000.00  | \$ | 8,000.00  | \$ | 9,500.00    | \$ | 8,000.00  | \$<br>8,000.00  | \$ | 2,900.00    | \$ | 8,000.00  |
| 52413   |       | 7     | ICC Project Fund                               | \$ | 9,000.00  | \$ | 9,000.00  | \$ | 4,600.00    | \$ | 8,000.00  | \$<br>8,000.00  | \$ | -           | \$ | 8,000.00  |
| 52415   |       |       | ICC Handbook                                   | \$ | -         | \$ | -         | \$ | 41.10       | \$ | -         | \$<br>-         | \$ | -           | \$ | -         |
| 52420   |       |       | ICC Club Day                                   | \$ | 3,500.00  | \$ | 3,500.00  | \$ | 7,395.15    | \$ | 5,000.00  | \$<br>5,000.00  | \$ | 3,079.30    | \$ | 5,000.00  |
| 52430   | 15    | 6     | ICC Special Activities Fund                    | \$ | 8,500.00  | \$ | 8,500.00  | \$ | 7,499.00    | \$ | 7,500.00  | \$<br>7,500.00  | \$ | 500.00      | \$ | 7,500.00  |
| 52520   |       |       | Fall PepRally/Inauguration                     | \$ | 500.00    | \$ | 500.00    | \$ | 450.00      | \$ | 500.00    | \$<br>500.00    | \$ | 500.00      | \$ | 500.00    |
| 52530   | 12,14 | 8     | Student Development Conference                 | \$ | 15,000.00 | \$ | 15,000.00 | \$ | 14,916.94   | \$ | 20,000.00 | \$<br>20,000.00 | \$ | 2,000.00    | \$ | 20,000.00 |
|         |       |       | Subtotal                                       | \$ | 59,100,00 | \$ | 59,100.00 | \$ | 62,641.16   | \$ | 68,600.00 | \$<br>68,600.00 | \$ | 19,665,06   | \$ | 70,000.00 |